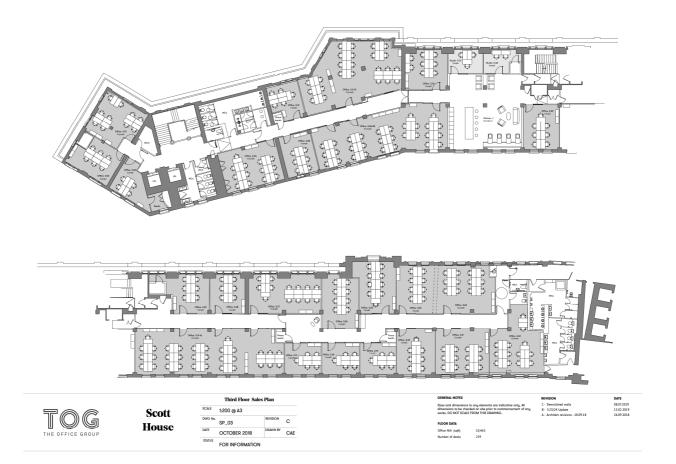

Plenty of communal space in the building as well as meeting rooms for up to 20 people, focus booths and phone booths.

## **SUMMARY**

| Available Size | 50 sq ft to 5,010 sq ft |
|----------------|-------------------------|
| Price          | £700 per month per desk |
| Business Rates | Included in desk rate   |
| VAT            | Elected                 |