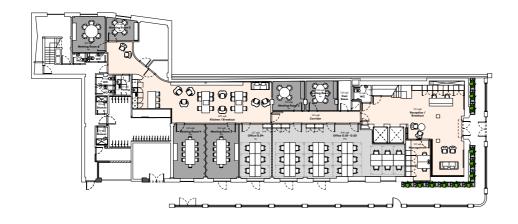

## **AMENITIES**

Roof Terrace

Lounge

**Phone Booths** 

**Showers** 

Bike Storage

**Event Space** 

| REVISION            | DATE          |
|---------------------|---------------|
| Ground Floor        | Sales Plan    |
| SCALE<br>1:175 @ A3 |               |
|                     |               |
| DWG No.<br>RVS_SP00 | REVISION<br>A |