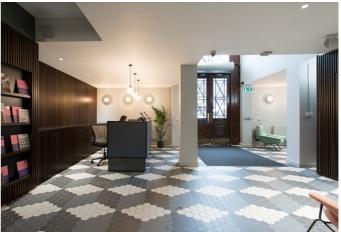

# **OVERVIEW**

A multi-functional workspace with meeting rooms and private offices with superb natural light throughout.

Originally a power station, the building retains features such as warehouse windows, 1930s art deco stairwell and grand wooden doors with geometric window grills.

Superb roof terrace with panoramic views, flower beds and a range of seating options that can be adapted for outdoor working or relaxation.

Office space available on flexible terms allowing tenants to expand at any point during their agreement.