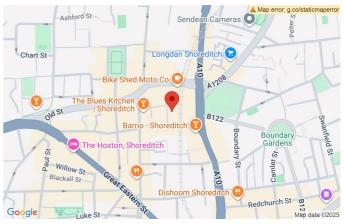

### **LOCATION**

81 Rivington Street is perfectly positioned at the centre of Shoreditch. It's easily accessible from Shoreditch High Street and Old Street Stations (exit 2). Located on Rivington Street between Curtain Road and Shoreditch High Street, the main entrance is set back from the road, just next to the railway arch.

There are a huge amount of coffee shops, restaurants and bars in the local area as well as high end restaurants and street food options.

Misrepresentation Act: Bureau Office Limited for themselves and for the vendors or lessors of this property whose agents they are give notice that: (i) the particulars are set out as a general outline only for the guidance of intending purchasers or lessees and do not constitute part of, an offer or a contract, (ii) all descriptions, dimensions, references to condition and necessary permissions for use and occupation, and other details are given in good faith and are believed to be correct but any intending purchasers or tenants should not rely on them as statements of fact but satisfy themselves by inspection or otherwise as to the correctness, (iii) no person in the employment of Bureau Office Limited has the authority to make or give any representation or warranty whatsoever in relation to this property, (iv) all rents and prices are quoted exclusive of VAT.