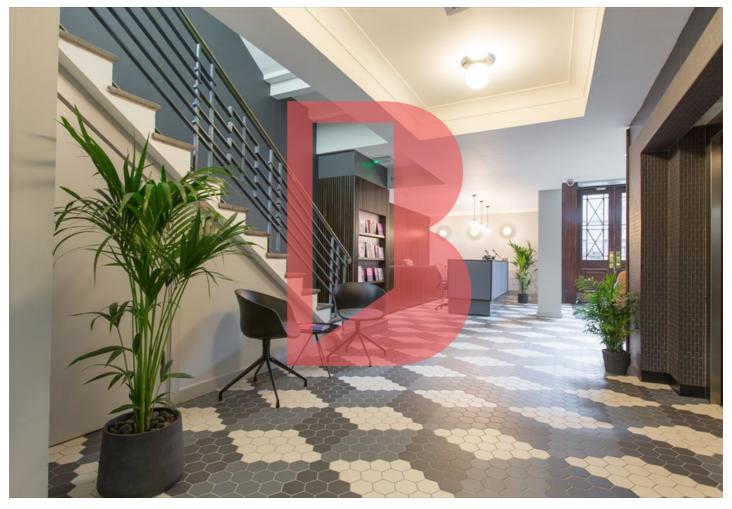

# **OVERVIEW**

A multi-functional workspace with meeting rooms and private offices with superb natural light throughout.

Originally a power station, the building retains features such as warehouse windows, 1930s art deco stairwell and grand wooden doors with geometric window grills.

Superb roof terrace with panoramic views, flower beds and a range of seating options that can be adapted for outdoor working or relaxation.

Office space available on flexible terms allowing tenants to expand at any point during their agreement.