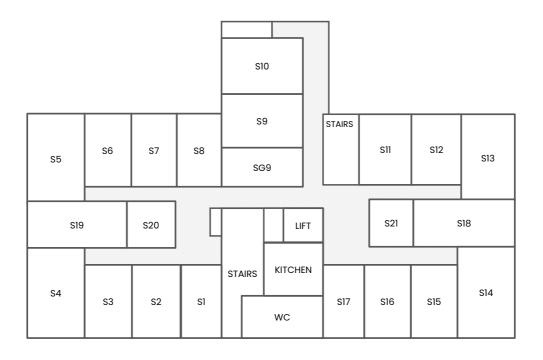

## 22 PORTMAN CLOSE

### **OVERVIEW**

22 Portman Close is a contemporary and flexible serviced office building in an enviable location.

Excellently equipped for modern day businesses with high speed broadband and can be fully furnished upon request.

The offices are available on flexible terms allowing you expand at any stage of your tenancy.

The building offers a manned reception, lift access, breakout spaces and offices arranged over four floors.

## **AMENITIES**

Meeting Rooms

Furniture Available

**High Speed Internet** 

**Breakout Space** 

Reception

**Phone Booths** 

24 Hour Access

Wood Flooring







22-25 PORTMAN CLOSE-SECOND FLOOR

#### **TERMS**

Flexible by arrangement

# **SUMMARY**

| Available Size | 50 sq ft to 20,000 sq ft |
|----------------|--------------------------|
| Price          | £300 per desk per month  |
| Business Rates | Included in desk rate    |
| VAT            | Elected                  |

#### **VIEWING & FURTHER INFORMATION**

Viewing strictly by prior appointment with the sole agent:

#### **CATHERINE ALEXANDER**

catherine@bureauoffice.co.uk +44 (0)7811 111600



### **LOCATION**

Portman Close is situated in the heart of beautiful Marylebone. Nestling within a few minutes walk of some of London's finest restaurants and bars, this area offers everything you need to enjoy your lunch break or some post work socialising.

The building has easy access to Mar