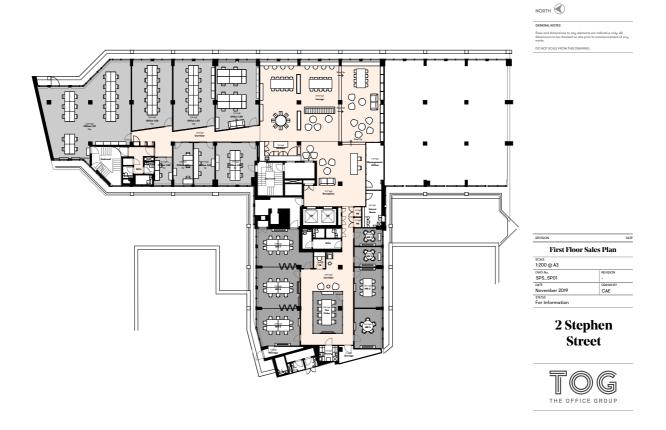

# **SUMMARY**

| Available Size | 50 sq ft to 5,100 sq ft |
|----------------|-------------------------|
| Price          | £750 per month per desk |
| Business Rates | Included in desk rate   |
| VAT            | Elected                 |