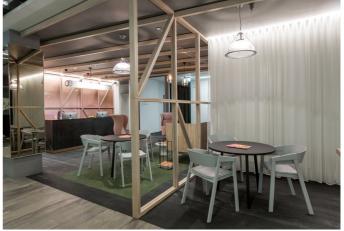

Light and spacious work space - including a large, and vibrant lounge adorned with stunning plants and muted colours.

The building features a host of private and communal work spaces to support productivity and collaboration.

**Breakout Space** 