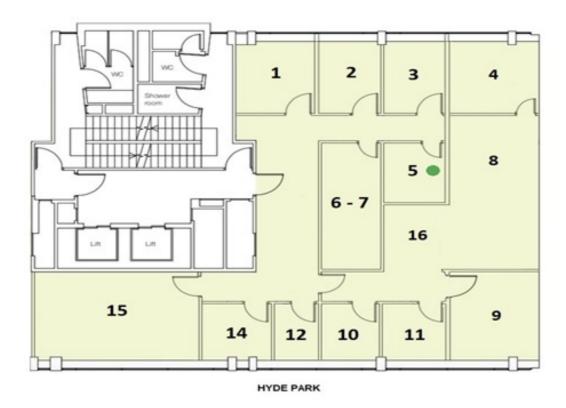

# **SUMMARY**

| Available Size | 50 sq ft to 10,000 sq ft |
|----------------|--------------------------|
| Price          | £400 per desk per month  |
| Business Rates | Included in desk rate    |
| VAT            | Elected                  |