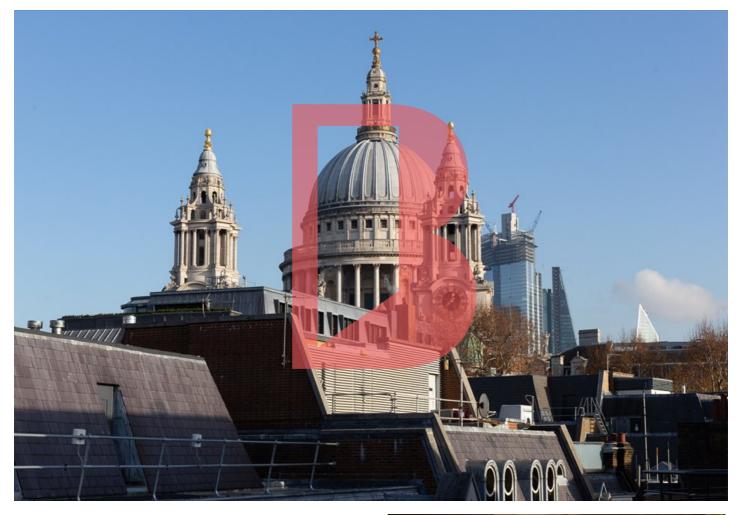

# OVERVIEW

71-73 Cater Lane provides 14,000sqft of flexible workspace across 5 floors of this design led building.

The top floor boasts a fantastic roof terrace with uninterrupted views over St Paul's Cathedral.