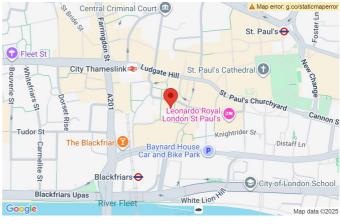

#### LOCATION

71-73 Carter Lane is situated in the City of London within a few minutes walk to St Paul's Cathedral and Ludgate Hill. The building is moments to Blackfriars station (Circle and District lines) and a short stroll to St Paul's station (Central line).