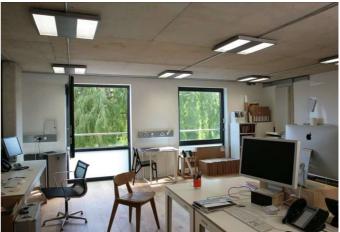

## **OVERVIEW**

Self-contained office space within an attractive mixed-use scheme overlooking Haggerston Park and the Regent's Canal.

Creative design aesthetic with concrete finishes, high-ceilings and excellent natural light.

Newly refurbished and part-fitted, providing a new kitchen and meeting rooms.

Access to landscaped garden / private courtyard at rear.

Within a short-walk of popular Broadway Market, Columbia Road and Shoreditch.

### **AMENITIES**

**Excellent natural light** 

Impressive outlook over the park with views of the City

Self-contained with own front door

Kitchen and meeting rooms

Shower and WC's on each floor

Secure cycle storage