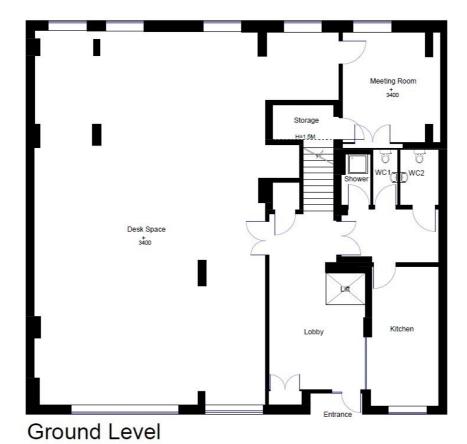

### **AMENITIES**

**Excellent natural light** 

Impressive outlook over the park with views of the City

Self-contained with own front door

Kitchen and meeting rooms

Shower and WC's on each floor

Secure cycle storage

Access to private courtyard at rear

Passenger lift

### **SUMMARY**

| Available Size   | 2,497 sq ft to 6,749 sq ft |
|------------------|----------------------------|
| Floor: 1st floor | 4,252 sq ft                |
| Floor: Ground    | 2,497 sq ft                |
| Rent             | £32.50 per sq ft           |
| Business Rates   | £12.00 per sq ft           |
| Service Charge   | £4.00 per sq ft            |
| VAT              | Elected                    |