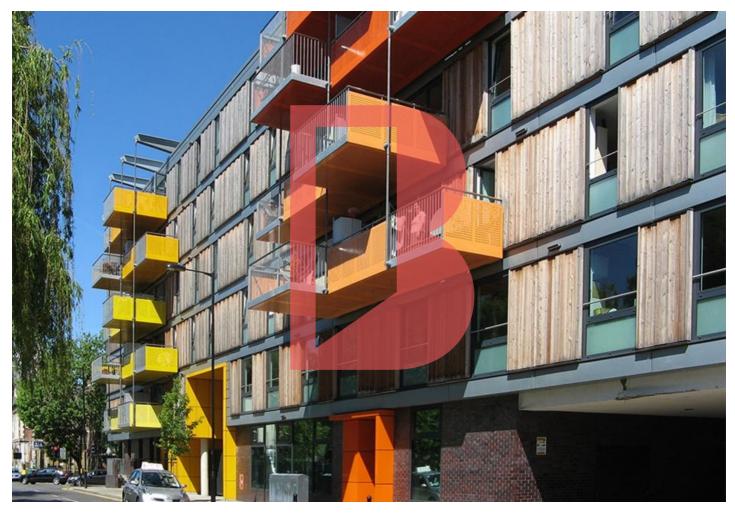

# ADELAIDE WHARF, 21 WHISTON RD, E2

## **OVERVIEW**

Self-contained office space within an attractive mixed-use scheme overlooking Haggerston Park and the Regent's Canal.

Creative design aesthetic with concrete finishes, high-ceilings and excellent natural light.

#### **LOCATION**

Adelaide Wharf is enviably located within just 5 minutes' walk of Broadway Market and Columbia Road, providing a vibrant selection of cafes, restaurants, bars and shops. Shoreditch, Hoxton and Bethnal Green are also within easy reach. Hoxton, Haggerston and Cambridge Heath overland stations are all within a short-walk, providing frequent trains into the City and connections to the wider underground / transport network. The Regents Canal sits behind the building, offering popular running and cycling routes west to Angel and east to Stratford.