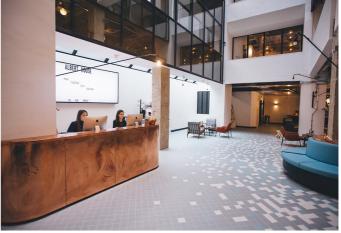

## **OVERVIEW**

With a variety of office spaces, meeting rooms and event areas, Albert House features an artsy industrial aesthetic to match its creative Shoreditch location.

From the delicate Art Deco furnishings to the speakeasy-style lounge and café bar Albert House is full of character at every turn.

The 'industrial chic' interior has been fashioned as a nod to the building's original roots of a 1930s warehouse.

With 10 meeting rooms, 12 phone booths, a spacious lounge and impressive cinema, Albert House has all the space you need to collaborate