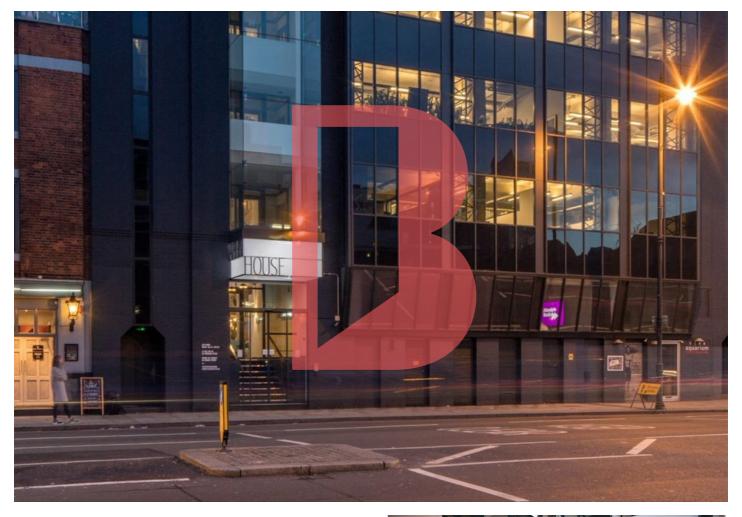

# **ALBERT HOUSE**

## **OVERVIEW**

With a variety of office spaces, meeting rooms and event areas, Albert House features an artsy industrial aesthetic to match its creative Shoreditch location.

From the delicate Art Deco furnishings to the speakeasy-style lounge and café bar Albert House is full of character at every turn.

The 'industrial chic' interior has been fashioned as a nod to the building's original roots of a 1930s warehouse.

With 10 meeting rooms, 12 phone booths, a spacious lounge and impressive cinema, Albert House has all the space you need to collaborate

### **LOCATION**

Albert House is located under two minutes walk east from Old Street underground station directly opposite Shoreditch Fire Station. Shoreditch has a great selection of post work drink venues, top restaurants and quirky cafes so you are spoilt for choice when popping out of the office. A short walk South of the building and you will enter the City of London with its great transport links and busy, bustling feel.