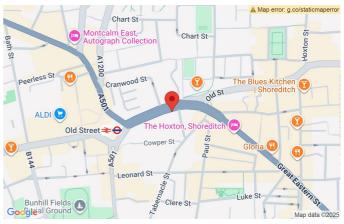

### **LOCATION**

Albert House is located under two minutes walk east from Old Street underground station directly opposite Shoreditch Fire Station. Shoreditch has a great selection of post work drink venues, top restaurants and quirky cafes so you are spoilt for choice when popping out of the office. A short walk South of the building and you will enter the City of London with its great transport links and busy, bustling feel.