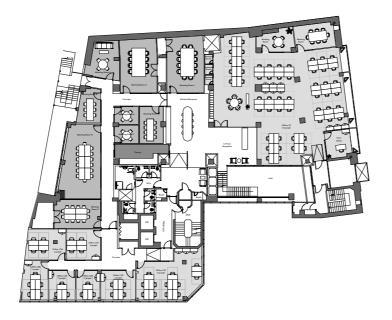

| A Formatted Plan - CAE | 25.0       |
|------------------------|------------|
| / Audit Plan - JC      | 31.0       |
| REVISION               |            |
| First Floor S          | Sales Plan |
| SCALE                  |            |
| 1:200 @ A3             |            |
| DWG No.                | REVISION   |
| ABH_SP01               | A          |
| DATE                   | DRAWN BY   |
| 31.05.2018             | JC         |
|                        | _          |
| STATUS                 |            |