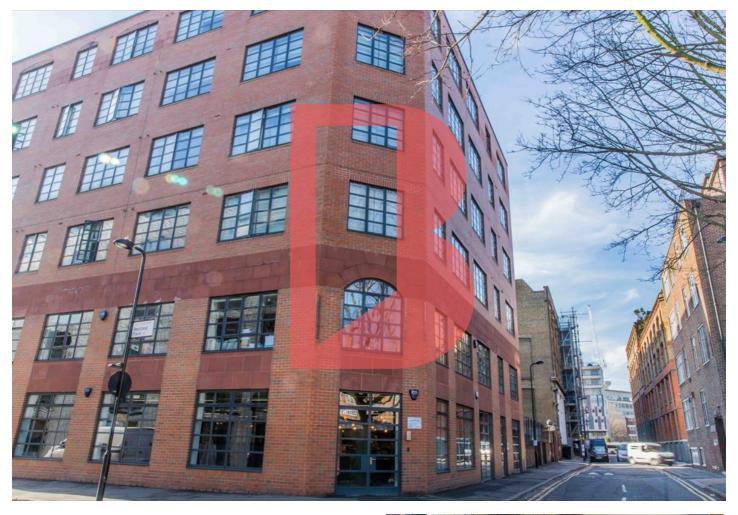

## **OVERVIEW**

Tagwright House is a converted warehouse with a laid back New York loft vibe, where industrial meets boho, shabby chic.

The interiors have a reclaimed feel where old mixes with new, and break-out areas have a relaxed ambiance.