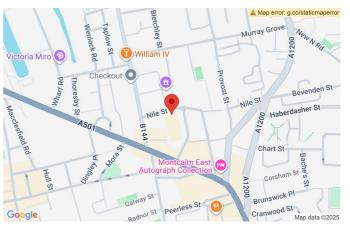

## **LOCATION**

Tagwright House is enviably located within a short walk of both Old Street (Northern line) and Shoreditch High Street (Overground line) stations providing good transport links across the capital.

The immediate area around Old Street roundabout is famous for being thriving business area for the technology and creative sectors. There is a superb selection of lively restaurants, cafes and bars as well have having excellent retail amenities on your doorstep.