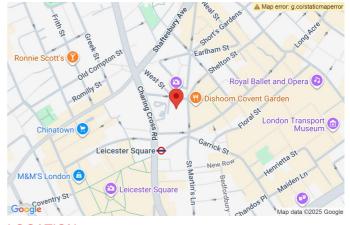

# LOCATION

Orion House is located on the corner of Upper St Martin's Lane and West Street which is a short stroll from Covent Garden and and Leicester Square underground stations. The building is surrounded by bars and restaurants and is a few moments from the famous Seven Dials with its indoor market serving street food and drinks. Being in threatreland, there are some of the biggest West End shows available on your doorstep.