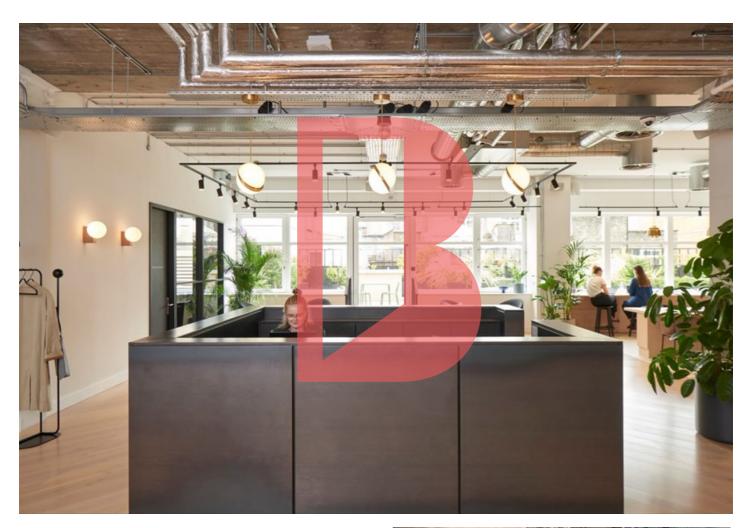

### **OVERVIEW**

Located moments from Leicester Square, Orion House takes inspiration from classic West End theatres, and features a striking terrace overlooking St Giles.

Just off the lounge on the second floor sits a large terrace, where you can take your lunch or meeting alfresco whilst overlooking the rooftops and streets below.

A variety of different sized offices in the building, to suit all companies at any stage of their growth, available on flexible terms.

Lounge and communal areas in the building are perfect to grab five minutes peace away from your computer or to collaborate and brainstorm with colleagues away from your desks.