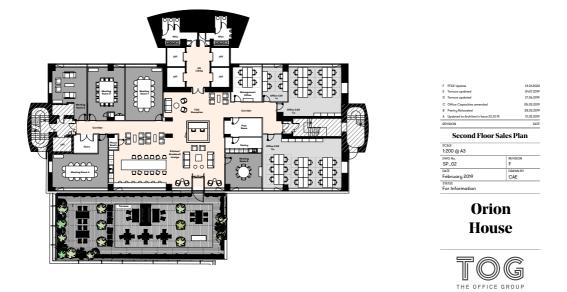

#### NORTH 🕭

INIBAL NOTES as and dimensions to any desarets are indicative only. All mensions to be descried on alle prior to commensament of any risk. NOT SCALE FROM THEID DEWING. DOE NOTA free NAA say fr | 5273

#### **SUMMARY**

| Available Size | 50 sq ft to 5,100 sq ft |  |
|----------------|-------------------------|--|
| Price          | £790 per desk per month |  |
| Business Rates | Included in desk rate   |  |
| VAT            | Elected                 |  |