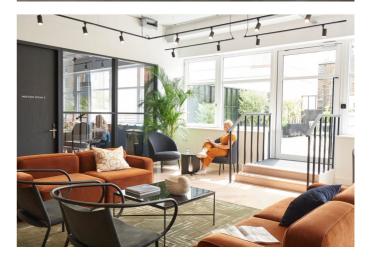

### **OVERVIEW**

Located moments from Leicester Square, Orion House takes inspiration from classic West End theatres, and features a striking terrace overlooking St Giles.

Just off the lounge on the second floor sits a large terrace, where you can take your lunch or meeting alfresco whilst overlooking the rooftops and streets below.

A variety of different sized offices in the building, to suit all companies at any stage of their growth, available on flexible terms.

Lounge and communal areas in the building are perfect to grab five minutes peace away from your computer or to collaborate and brainstorm with colleagues away from your desks.