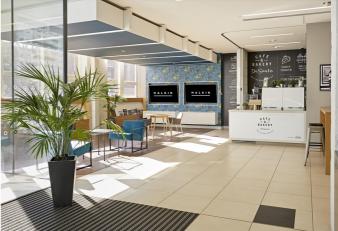

## OVERVIEW

Behind 1-2 Paris Garden's art-deco exterior is a large, vibrant space with break-out areas, a restaurant and coffee shop.

The building also provides large conference facilities and meeting rooms which can be booked on an ad hoc basis.