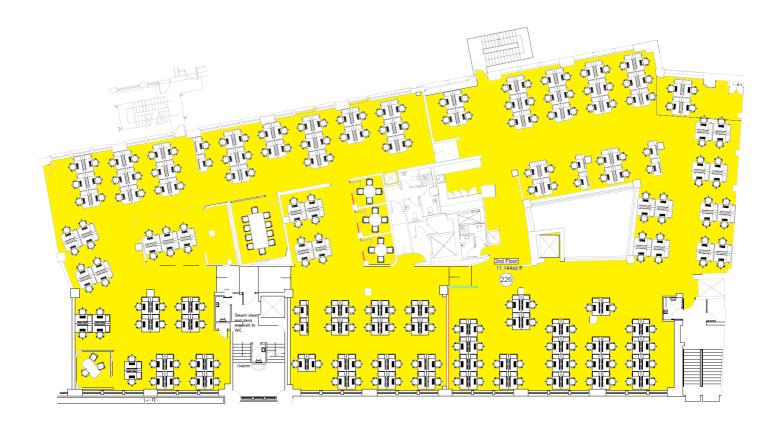

Offices are available on flexible terms which allow tenants to expand at any stage of their agreement.

The offices are available fully furnished and can be customised before occupation which allows occupiers to their own stamp on the space.

#### SUMMARY

| Available Size | 50 sq ft to 30,000 sq ft |
|----------------|--------------------------|
| Price          | £450 per desk per month  |
| Business Rates | Included in desk rate    |
| VAT            | Elected                  |