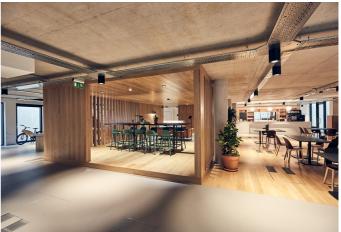

## **OVERVIEW**

70 White Lion Street offers a range of different sized serviced office spaces spread over four floors.

There are conference rooms to hire as well as breakout space which is perfect for less formal meetings.

# **AMENITIES**

Lounge Areas

High Speed Broadband

Meeting Rooms

**Breakout Space** 

Showers

**Fully Furnished** 

24 Hour Access