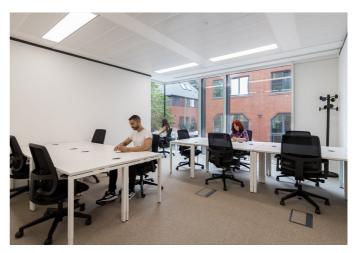

Offices are available on all-inclusive flexible terms which allow tenants to expand at any point of their agreement.

The space comes with pre-installed high speed broadband and a choice of type and style of desks, chairs and other furnishings.

## **AMENITIES**

**Breakout Space** 

Meeting Rooms

**Roof Terrace** 

24 Hour Access

Staffed Reception

**Fully Furnished** 

Kitchens