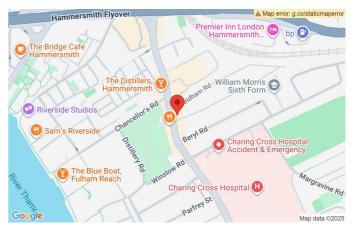

### **LOCATION**

The Foundry is just minutes away from Hammersmith Underground Station, while motorists will appreciate quick access to the M4 towards Heathrow.

The building has a vast array of restaurants, cafes and bars on it's doorstep along with retail amenities within a short walk.