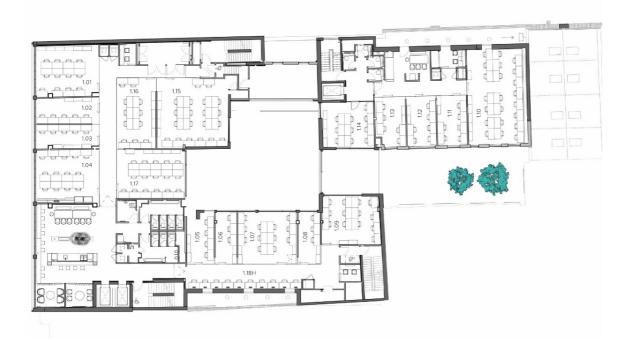

#### **SUMMARY**

| Available Size | 50 sq ft to 30,000 sq ft |
|----------------|--------------------------|
| Price          | £850 per desk per month  |
| Business Rates | Included in desk rate    |
| VAT            | Elected                  |