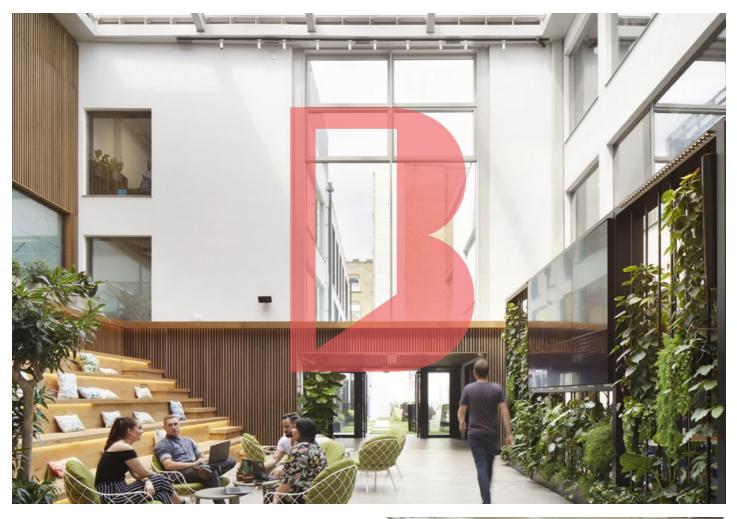

## OVERVIEW

35-41 Folgate Street is a premium serviced office building which features a resident's garden and a wellness studio.

On the fourth floor there is a roof terrace with views across the City and over to Canary Wharf.

The building boasts an event space with tiered seating and an 140 inch video wall, perfect for large presentations.

Meeting rooms can be booked on an ad hoc basis and are serviced by the on-site management team.