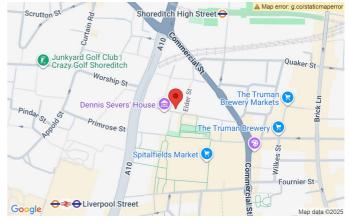

# LOCATION

35-41 Folgate Street enjoys the ultimate location at the intersection of the City and Shoreditch, walking distance from the unbeatable amenities of both.

Just a few minutes walk from both Shoreditch High Street station (Overground line), and and Liverpool Street station (National Rail and Underground lines), Folgate Street is superbly connected for travel across London and beyond.