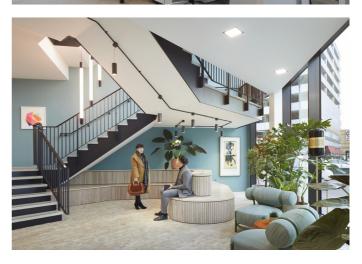

# **OVERVIEW**

21-33 Great Eastern Street boasts a variety of different sized offices available on flexible terms with pre-installed high speed broadband.

The light, bright workspaces have been designed to embrace the building's striking, modernist architecture.

There is a stunning roof terrace on the 7th floor is kitted out with exercise equipment for an al fresco work out.

The building boasts a biophilic design, plenty of generous breakout space and an abundance of natural light.

## **AMENITIES**

**Roof Terrace** 

Dog Friendly

Meeting Rooms

24 Hour Access

Staffed Reception

**Breakout Space** 

**Fully Furnished** 