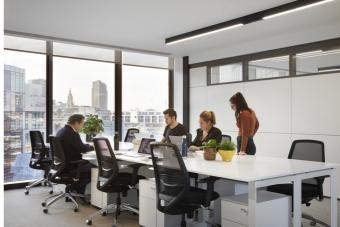

# **OVERVIEW**

21-33 Great Eastern Street boasts a variety of different sized offices available on flexible terms with pre-installed high speed broadband.

The light, bright workspaces have been designed to embrace the building's striking, modernist architecture.

## **AMENITIES**

**Roof Terrace** 

Dog Friendly

Meeting Rooms

24 Hour Access

Staffed Reception

**Breakout Space** 

**Fully Furnished** 