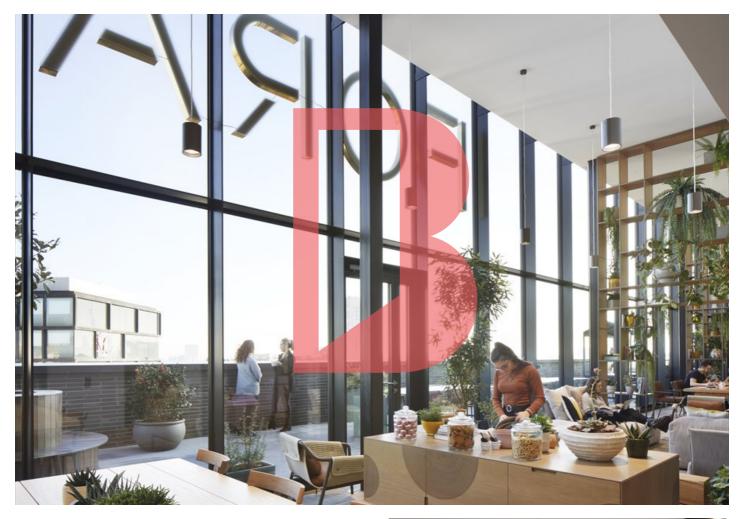

# **OVERVIEW**

21-33 Great Eastern Street boasts a variety of different sized offices available on flexible terms with pre-installed high speed broadband.

The light, bright workspaces have been designed to embrace the building's striking, modernist architecture.

There is a stunning roof terrace on the 7th floor is kitted out with exercise equipment for an al fresco work out.

The building boasts a biophilic design, plenty of generous breakout space and an abundance of natural light.

## **AMENITIES**

**Roof Terrace** 

Dog Friendly

Meeting Rooms

24 Hour Access

Staffed Reception

**Breakout Space** 

**Fully Furnished** 