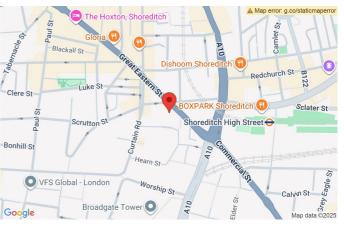

#### **LOCATION**

Colourful street art, characterful pubs and cafés, indie galleries and an enviable music scene. A centre of innovation, Shoreditch is an incubator for start-ups, media, technology, fashion, music and art.

21-33 Great Eastern Street is located just a few minutes walk to Shoreditch High Street Station (Overground line) and under ten minutes walk to Old Street Station (Northern Line) and Liverpool Street Station (Overground, National Rail, Metropolitan, Circle, Central and Hammersmith and City lines).