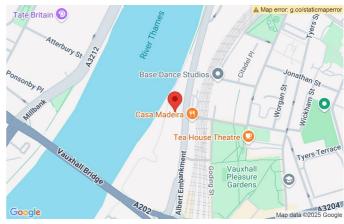

### **LOCATION**

Tintagel House is on the bank of the river, a five minute walk from Vauxhall station (National Rail and Victoria underground line). The Northern Line will soon be operating from the Nine Elms station which is a short walk from the building, improving the already good transport links.