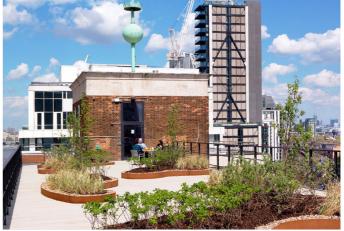

# **OVERVIEW**

With panoramic riverside views, Tintagel House – the former Met Police HQ – now boasts a wide variety of spaces and amenities.

The building has a garden that runs right up to the Thames, a top floor balcony offering expansive city views and stretches the full length of the building.