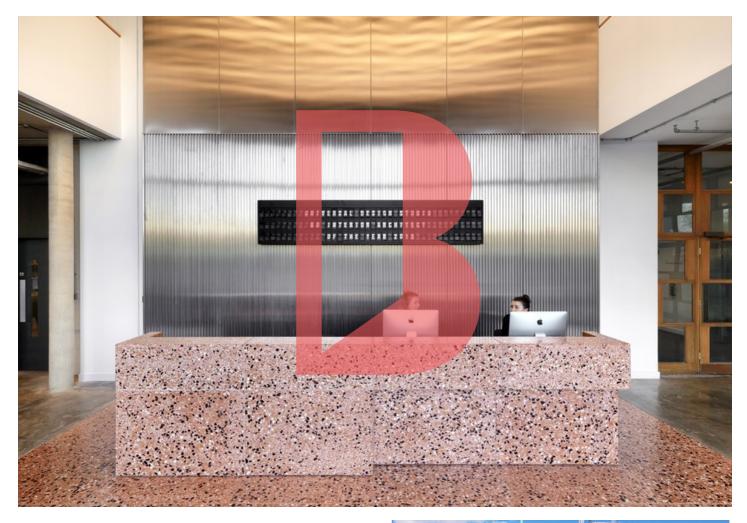

Tintagel House's foyer is a triple height space with real impact, blending a lounge, work space, a café, and incubator studios into one terrazzo-clad expanse.

Throughout the building you'll find focus booths and breakout spaces with OPO guided mediation for quiet moments.