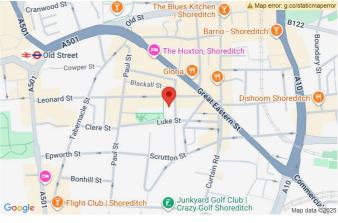

#### LOCATION

Located right between Shoreditch High Street (Overground line) and Old Street (Northern line) Stations, this location provides tenants with easy commuting and plenty of dining and nightlife options.