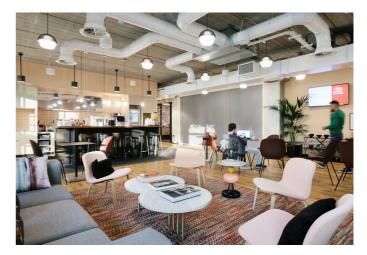

Meeting rooms are included in the costs and can be booked on an ad hoc basis via an online app.

There is a huge amount of breakout space featuring a an arcade room, phone booths and soft seating.