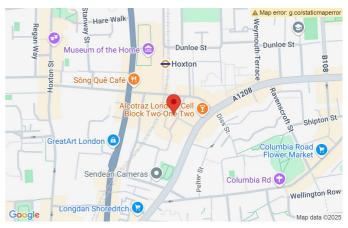

## **LOCATION**

Nearby attractions such as Boxpark, Shoreditch House, The Red Lion, and The Stags Head keep the energy in the area flowing and offer plenty of options for midday outings and afterwork drinks.

With Hoxton Station (Overground line) a mere five minutes away and Liverpool Street Station (Central, Hammersmith and City, Metropolitan, Circle, Overground and National Rails lines) just a bit further, you're never far from where you want to be.