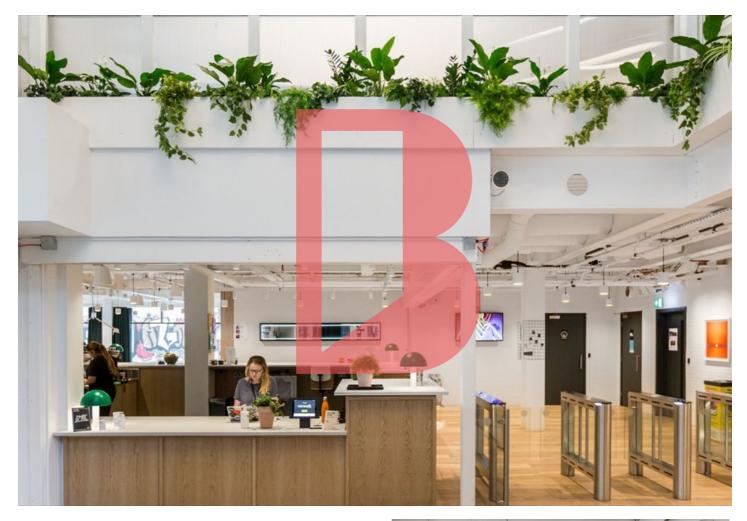

## **OVERVIEW**

The Senna Building comprises of eight floors of private offices and shared workspace and is is a welcoming home to innovators of all types.

Offices are available on flexible terms which allow tenants to expand at any stage of their agreement.

Meeting rooms are available to hire on an ad hoc basis and are serviced by the on-site management team.

The building boast plenty of spacious breakout areas with phone booths and meeting pod which are perfect for zoom calls and informal meetings.

# **AMENITIES**

**Breakout Space** 

Meeting Rooms

Bike Storage

Showers

**Phone Booths** 

**Fully Furnished** 

Dog Friendly