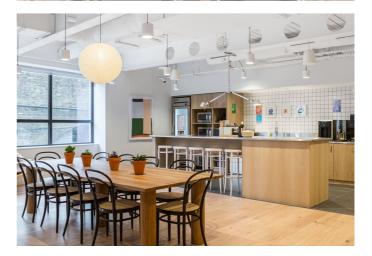

Meeting rooms are available to hire on an ad hoc basis and are serviced by the on-site management team.

The building boast plenty of spacious breakout areas with phone booths and meeting pod which are perfect for zoom calls and informal meetings.

# **AMENITIES**

**Breakout Space** 

Meeting Rooms

Bike Storage

Showers

**Phone Booths** 

**Fully Furnished** 

Dog Friendly