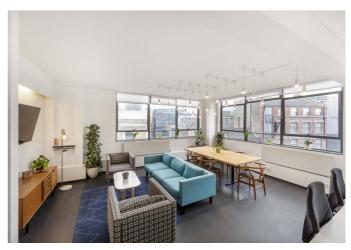

The unit has a large workspace area, an internal boardroom and break out space with a typical Shoreditch warehouse style fit -out.

The desk space can accommodate up to 30 people depending on the preferred configuration.