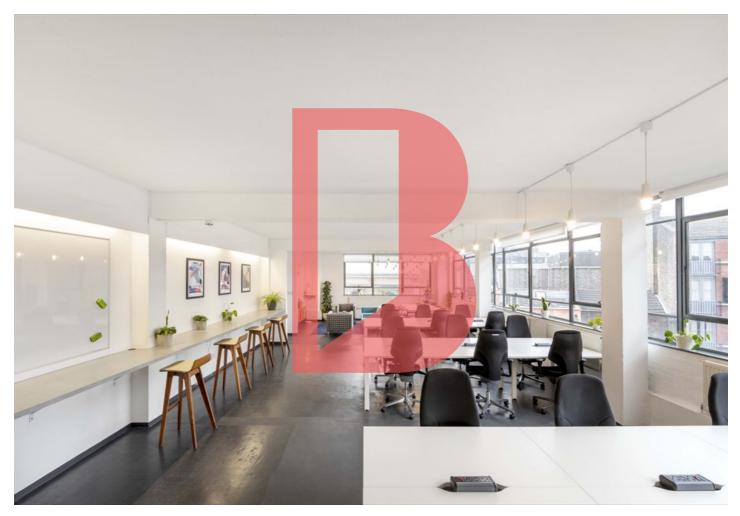

## OVERVIEW

The third floor, totalling 1,100sqft of fully furnished space at 27-33 Bethnal Green Road is available to let on flexible terms.

This space has expansive windows and high ceilings, creating a bright and spacious work environment for all types of businesses.

The unit has a large workspace area, an internal boardroom and break out space with a typical Shoreditch warehouse style fit -out.

The desk space can accommodate up to 30 people depending on the preferred configuration.