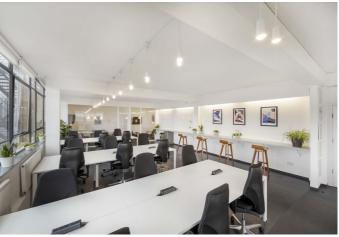

## OVERVIEW

The third floor, totalling 1,100sqft of fully furnished space at 27-33 Bethnal Green Road is available to let on flexible terms.

This space has expansive windows and high ceilings, creating a bright and spacious work environment for all types of businesses.

The unit has a large workspace area, an internal boardroom and break out space with a typical Shoreditch warehouse style fit -out.

The desk space can accommodate up to 30 people depending on the preferred configuration.