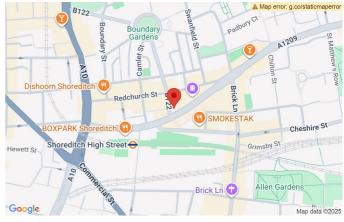

#### LOCATION

Overlooking Shoreditch High Street station and minutes from Liverpool Street station, 27-33 Bethnal Green Road is in prime location with easy access to surrounding areas.

Shoreditch High Street, Old Street and the City of London are all within walking distance.