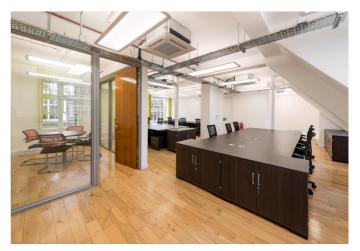

# **OVERVIEW**

Gilmoora House offers serviced office space that ranges in size from one to 55 desks, available on flexible terms.

From conferences to training seminars, the bright and airy meeting rooms are available for hire by the hour, half or whole day

There is a staffed reception and on-site management team which run the operational side of this unbranded flexible office space building.

The offices are fully furnished and have pre-installed high speed broadband allowing tenants to move in at short notice.