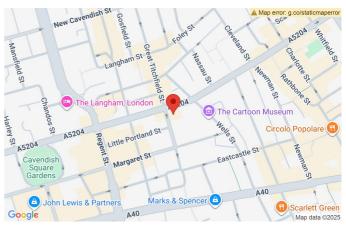

## **LOCATION**

With Goodge Street and Oxford Circus Underground stations just a short walk away, Gilmoora House has easy access to the Northern, Bakerloo, Victoria and Central lines.

Fitzrovia is a bustling area with plenty of restaurants, cafes and bars to enhance your working day. Whether you need to entertain clients or want to enjoy a drink after work with colleagues, there are plenty of world-class amenities within a few moments of the building.