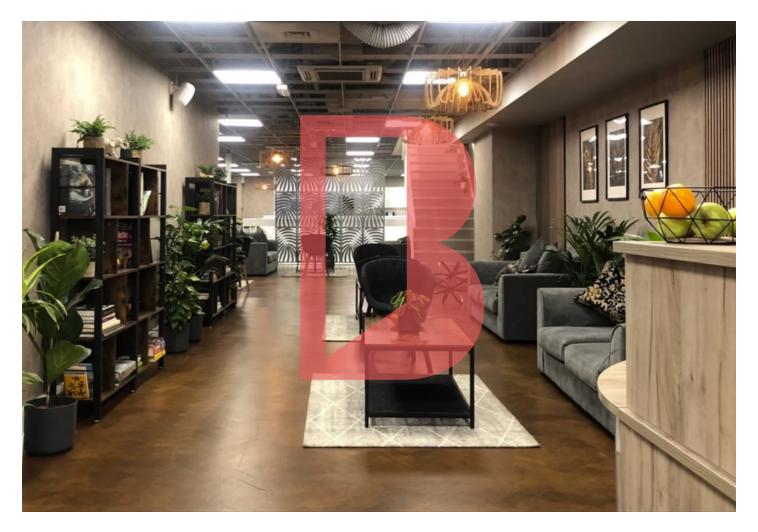

# **OVERVIEW**

Fitzrovia House is a 9,000sqft serviced office building with a unique charm and stylish décor offering a range of different sized offices.

There is a stylish, creative open plan reception and lounge that is the hub of the building, an area that inspires socialising and collaboration.

# **AMENITIES**

Meeting Rooms

Staffed Reception

Lounge

Fully Furnished

24 Hour Access

High Speed Broadband

Kitchens