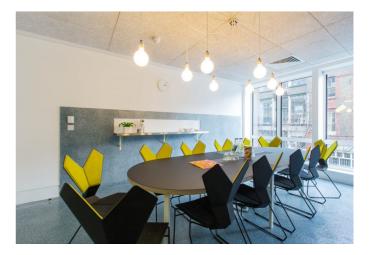

## OVERVIEW

Bold forms and bright colours inspired by the Memphis Movement enliven this 1980s Postmodern building on thriving Upper Street.

Pocket lounges on each floor allow tenants to come together socially, whether that's an informal meeting over a coffee or exchanging ideas at lunch.

All on-site waste is recycled and energy consumption is monitored for optimisation, while high level of reuse runs through the interiors.

This work space is available on flexible terms in a variety of different sizes which will suit every type of company.