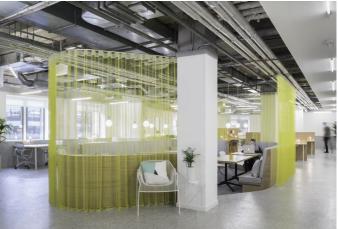

## OVERVIEW

Bold forms and bright colours inspired by the Memphis Movement enliven this 1980s Postmodern building on thriving Upper Street.

Pocket lounges on each floor allow tenants to come together socially, whether that's an informal meeting over a coffee or exchanging ideas at lunch.

All on-site waste is recycled and energy consumption is monitored for optimisation, while high level of reuse runs through the interiors.

This work space is available on flexible terms in a variety of different sizes which will suit every type of company.