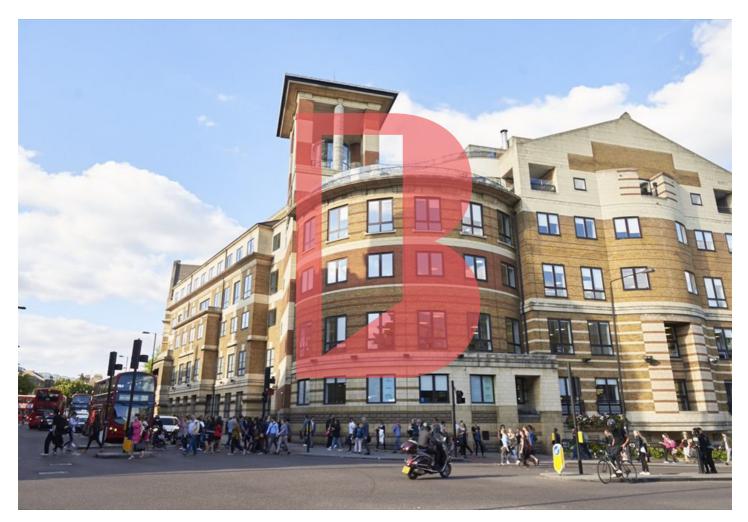

# 2 ANGEL SQUARE

## OVERVIEW

Bold forms and bright colours inspired by the Memphis Movement enliven this 1980s Postmodern building on thriving Upper Street.

Pocket lounges on each floor allow tenants to come together socially, whether that's an informal meeting over a coffee or exchanging ideas at lunch.

# LOCATION

2 Angel Square is a moments walk from Angel underground station which is served by the Northern Line. Also within walking distance is King Cross St Pancras - one of London's best connected stations.

Angel Square is located on Upper Street which is well know for its excellent selection of restaurants and bars, a perfect location for a post work get together. There are also may cafes and coffee shops within walking distance to suit an off-site meeting.