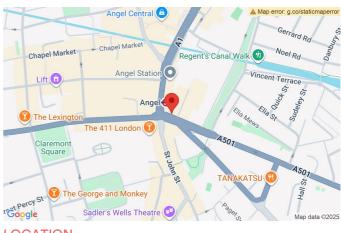

# LOCATION

2 Angel Square is a moments walk from Angel underground station which is served by the Northern Line. Also within walking distance is King Cross St Pancras - one of London's best connected stations.

Angel Square is located on Upper Street which is well know for its excellent selection of restaurants and bars, a perfect location for a post work get together. There are also may cafes and coffee shops within walking distance to suit an off-site meeting.