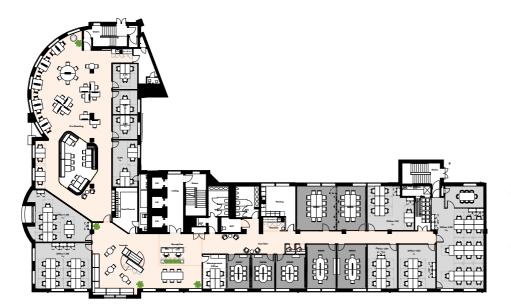

## **AMENITIES**

| Lounge Areas   |  |
|----------------|--|
| Showers        |  |
| Bike Storage   |  |
| Lockers        |  |
| Phone Booths   |  |
| Kitchens       |  |
| Breakout Space |  |

NORTH 🍞

ENERAL NOTES izes and dimensions to any elements are indicative only. All imensions to be checked on site prior to commencement of a orks.

#### **SUMMARY**

| 50 sq ft to 5,100 sq ft |
|-------------------------|
| £550 per desk per month |
| Included in desk rate   |
| Elected                 |
|                         |