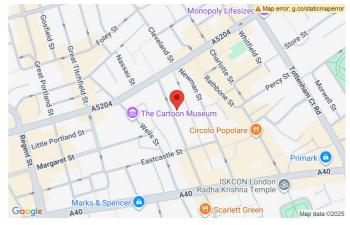

# LOCATION

22 Berners Street boasts an unbeatable location between Oxford Circus (Victoria, Bakerloo and Central lines) and Tottenham Court Road (Central, Northern and Elizabeth lines) Stations.

Fitzrovia is a charming, characterful neighbourhood with an endless variety of places to eat, drink, shop, socialise and be entertained. And with Soho, Mayfair, Marylebone and Carnaby Street on the doorstep, you really are spoilt for choice.