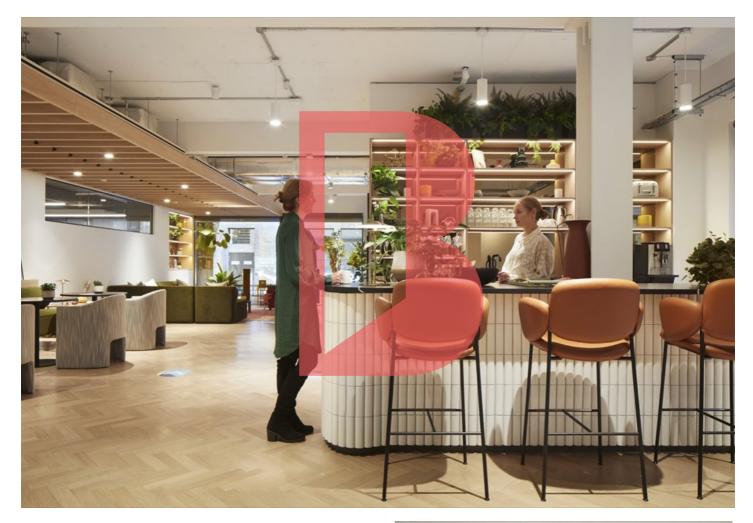

## OVERVIEW

22 Berners Street blends comfort and functionality, featuring chic interior design and state of the art amenities.

Entering the building from Berners Street, you'll find a stylish ground-floor barista cafe and sumptuous Resident Club Room.

The building hosts five floors of premium, tailored workspace complete with smart meeting rooms and fully-stocked kitchens.

There are beautifully landscaped terraces with spectacular views over the city, the perfect place for an al fresco meeting.

## **AMENITIES**

| Bike Storage    |  |  |
|-----------------|--|--|
| Showers         |  |  |
| Phone Booths    |  |  |
| 24 Hour Access  |  |  |
| Meeting Rooms   |  |  |
| Fully Furnished |  |  |
| Dog Friendly    |  |  |
| Breakout Space  |  |  |
|                 |  |  |