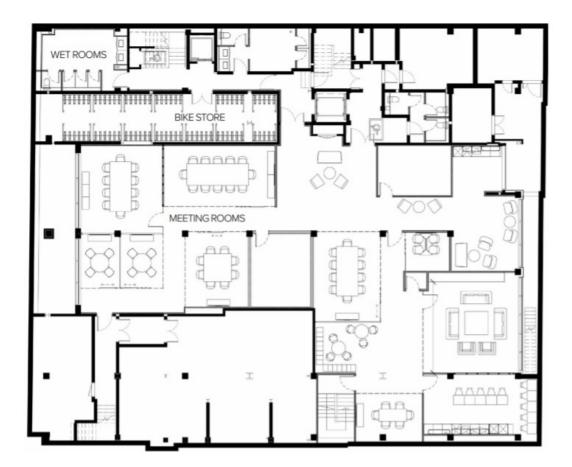

The building hosts five floors of premium, tailored workspace complete with smart meeting rooms and fully-stocked kitchens.

There are beautifully landscaped terraces with spectacular views over the city, the perfect place for an al fresco meeting.

## **AMENITIES**

| Bike Storage    |  |  |
|-----------------|--|--|
| Showers         |  |  |
| Phone Booths    |  |  |
| 24 Hour Access  |  |  |
| Meeting Rooms   |  |  |
| Fully Furnished |  |  |
| Dog Friendly    |  |  |
| Breakout Space  |  |  |
|                 |  |  |