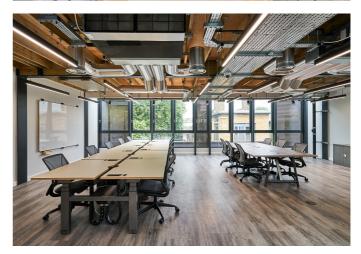

## OVERVIEW

The Rutherford comprises of four floors of fully refurbished office space available of flexible terms.

The fully furnished offices range in size and have pre installed high speed broadband and a staffed reception.

Meeting rooms can be booked out on an ad hoc basis and are serviced by the on-site management team.

Tenants have the ability to move to a larger office at any stage of their agreement - perfect for growing businesses.

### **AMENITIES**

**Meeting Rooms** 

Breakout space

**Staffed Reception** 

24 Hour Access

Showers

Bike Storage

High Speed Broadband