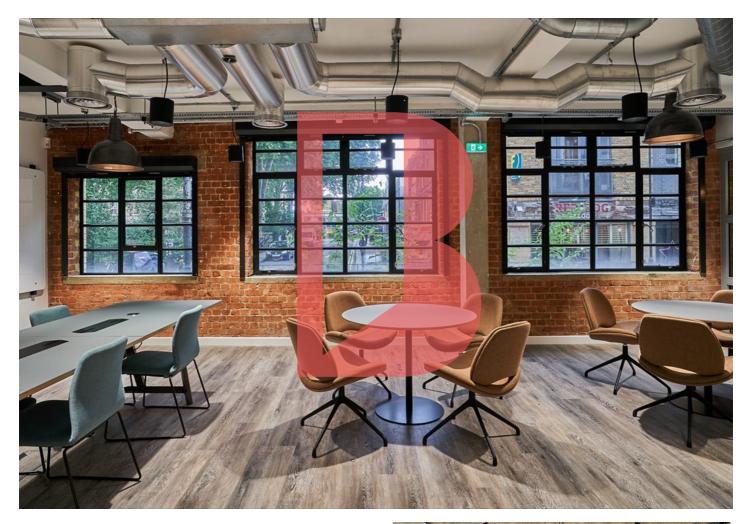

## OVERVIEW

The Rutherford comprises of four floors of fully refurbished office space available of flexible terms.

The fully furnished offices range in size and have pre installed high speed broadband and a staffed reception.

Meeting rooms can be booked out on an ad hoc basis and are serviced by the on-site management team.

Tenants have the ability to move to a larger office at any stage of their agreement - perfect for growing businesses.

### **AMENITIES**

**Meeting Rooms** 

Breakout space

**Staffed Reception** 

24 Hour Access

Showers

Bike Storage

High Speed Broadband