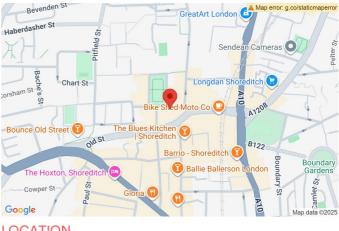

## LOCATION

The Rutherford is located on the South eastern side of the trendy Hoxton Square. There are a huge number of bars and restaurants in the local area as well as many within seconds of the building on the square itself.

Shoreditch High Street station (Overground line) and Old Street station (Northern line) are both within easy walk of the building. Slightly further afield Liverpool Street station offers a range of transport options.