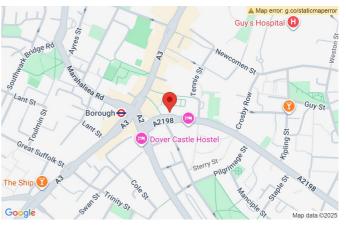

### **LOCATION**

1 Long Lane is located a stone's throw from Borough Underground Station (Northern Line) and a moment from Borough High Street with its multiple bus lines heading into the City of London.

For lunches, Mercato Metropolitano is a short walk from the building and has many street food options under one roof. In the opposite direction the renowned Borough Market has a range of food and drink options from across the world.