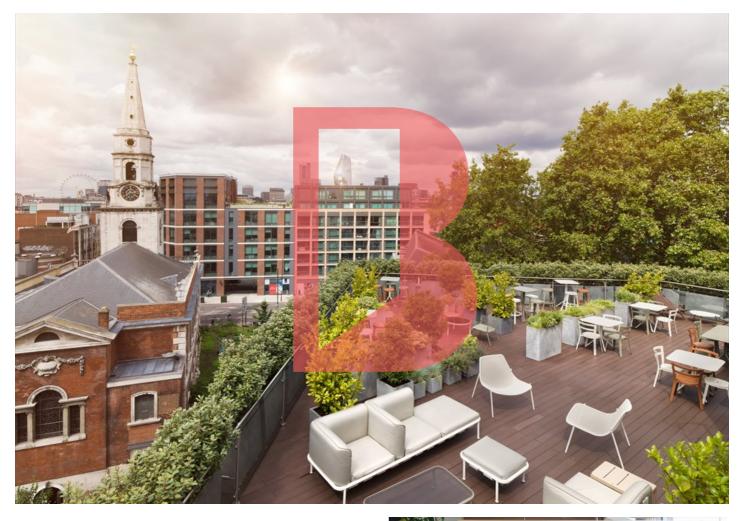

# **OVERVIEW**

1 Long Lane is a superb serviced office building with space available on flexible terms from as little as three months.

There are meeting rooms to hire on an ad hoc basis which are kitted out with the latest AV and designed for comfort and collaboration.

The breakout spaces which are dotted around the building are perfect for meeting with a colleague or relaxing with a coffee

The building boasts a coffee lounge where you can fuel up with healthy snacks, smoothies, organic juices and of course, great coffee.