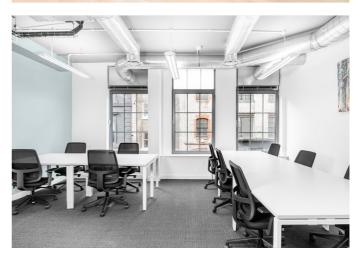

## **OVERVIEW**

Eagle House consists of 24 private offices with breakout space near the Old Street roundabout.

There are meeting rooms to hire when needed and they are serviced by the on-site management team.

The stunning fully furnished offices are further enhanced by the large windows, allowing natural light to flood in.

Offices are available on flexible terms which allow tenants sot expand at any stage of their agreement.