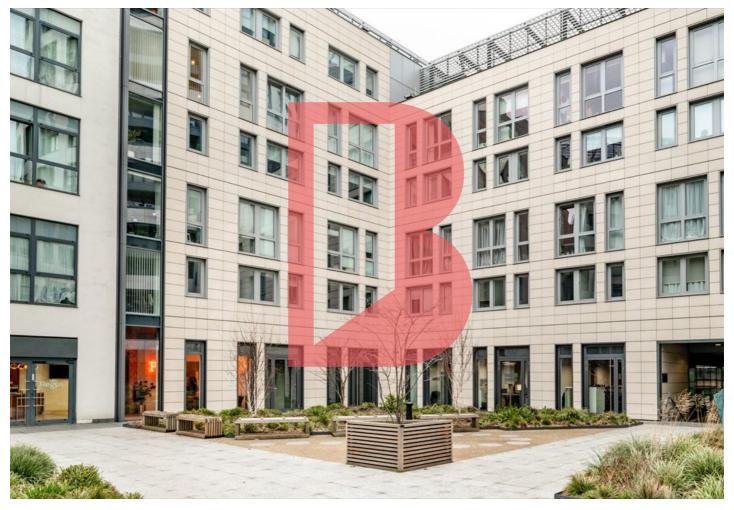

## **OVERVIEW**

Eagle House consists of 24 private offices with breakout space near the Old Street roundabout.

There are meeting rooms to hire when needed and they are serviced by the on-site management team.

The stunning fully furnished offices are further enhanced by the large windows, allowing natural light to flood in.

Offices are available on flexible terms which allow tenants sot expand at any stage of their agreement.