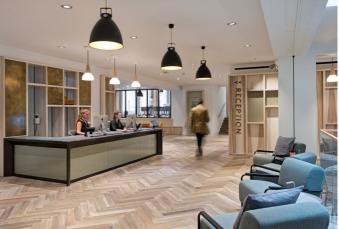

There are eight individually designed, tech-enabled meeting rooms, as well as variety of break-out spaces, private offices and plenty of phone and focus booths for two.

The offices are available on flexible terms which allow companies to move to larger spaces as they grow during their term.