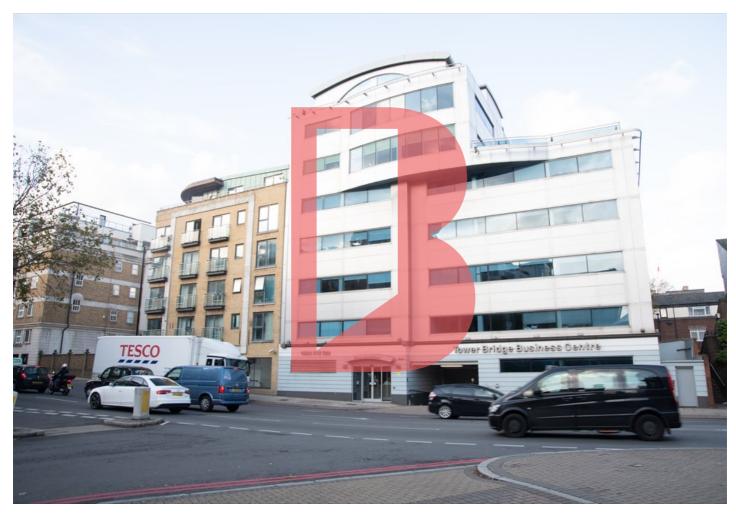

## 46-48 EAST SMITHFIELD

## OVERVIEW

46-48 East Smithfield is spacious and modern glazed building, offering light-filled private offices from one to 70 desks.

There are five meeting rooms, including a boardroom that sits 20 people which are available to hire on an ad hoc basis.