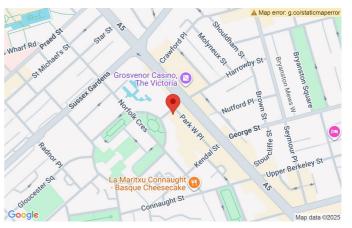

## **LOCATION**

1 Burwood Place is located a short walk from both Paddington (Bakerloo, Circle, District, Hammersmith and City and Elizabeth lines) and Marble Arch (Central line) stations.

There are a number of restaurants and bars in the local area which make it the perfect place for entertaining.