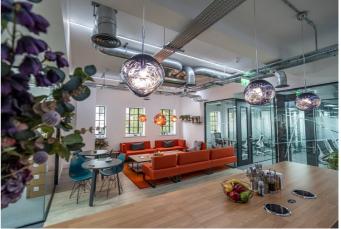

## **OVERVIEW**

Argyle House is a recently refurbished serviced office building located moments from King's Cross station.

The breakout space is perfect for informal meetings, collaborating with colleagues or relaxing at lunch.

# **AMENITIES**

Lounge Areas

Meeting Rooms

**Phone Booths** 

**Fully Furnished Offices** 

24 Hour Access

High Speed Broadband

**Breakout Space** 