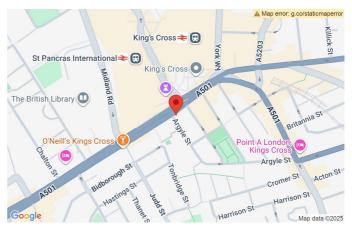

## **LOCATION**

Argyle House is located opposite King's Cross station; the most well-connected underground, mainline and international station in Europe.

There are plenty of lunch and post work drinks spots in the local area including the popular Coal Drops Yard which boasts excellent retail amenities and a selection of foods from across the world.