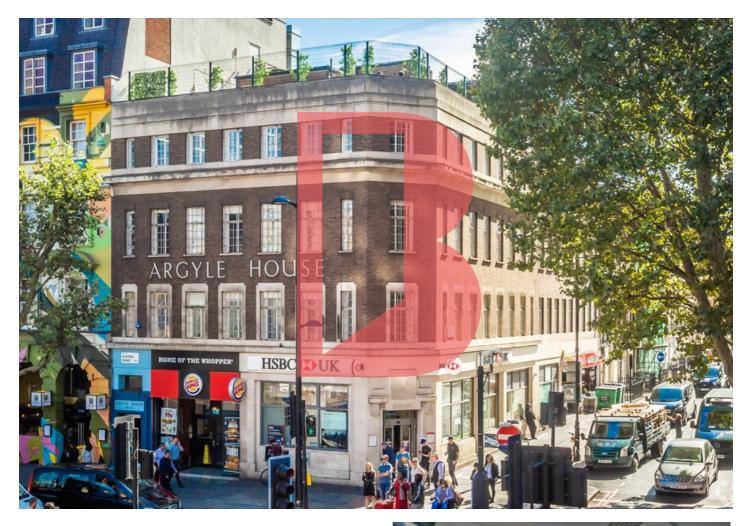

# **ARGYLE HOUSE**

## **OVERVIEW**

Argyle House is a recently refurbished serviced office building located moments from King's Cross station.

The breakout space is perfect for informal meetings, collaborating with colleagues or relaxing at lunch.