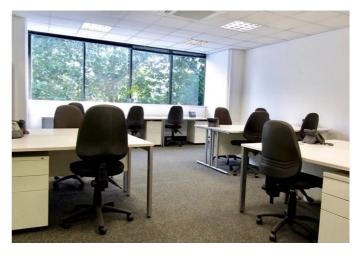

# **OVERVIEW**

231 Vauxhall Bridge Road has a variety of office sizes ranging from a two person to a 16 person space available on flexible terms.

Meeting rooms can be booked on an ad hoc basis and are serviced by the on-site management team.

The offices are fully furnished and have pre-installed broadband, allowing tenants the ability to move in at short notice.

The offices are available by way of licence agreement which negates the need for solicitors and the associated fees.