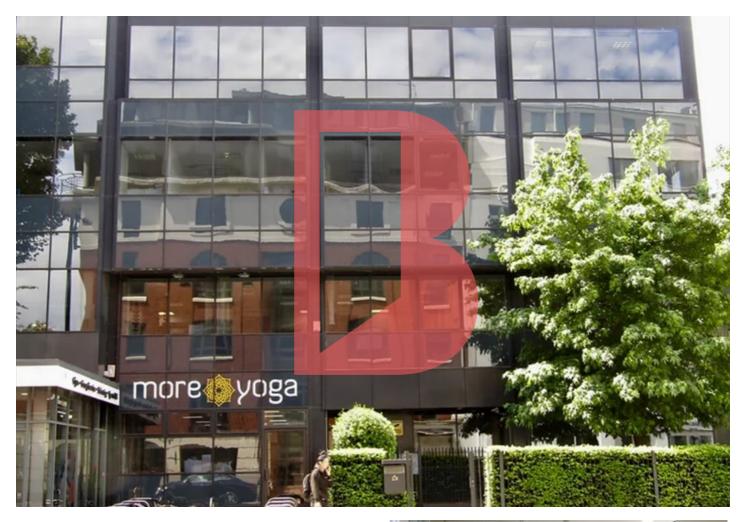

# 231 VAUXHALL BRIDGE ROAD

## **LOCATION**

231 Vauxhall Bridge Road is well served by transport facilities with Victoria train station (Circle, Victoria and District and National Rail lines) being a short walk to the North.

There are superb retail and restaurant amenities in the surrounding area, especially within Nova and Cardinal Place on Victoria Street. To the South, the building benfit from its proximity to Pimlico with it's many shops, cafes, restaurants and pubs.