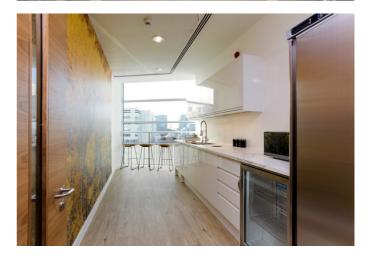

# **30 CROWN PLACE**

## OVERVIEW

30 Crown Place modern glass building with excellent natural light owing to the floor to ceiling windows throughout.

The building boast a luxurious 9th floor lounge only for tenants with unobstructed views across North London.

Meeting rooms can be booked on an ad hoc basis and are serviced by the on-site management team.

There are shower and bike facilities in the building along with complimentary towel service.

## **AMENITIES**

Meeting Rooms

**Bike Storage** 

Showers

Cleaning

24 Hour Access

Staffed Reception

High Speed Broadband

Kitchens





## TERMS

Flexible by arrangement

#### **SUMMARY**

| Available Size | 50 sq ft to 20,000 sq ft |
|----------------|--------------------------|
| Price          | £700 per desk per month  |
| Business Rates | Included in desk rate    |
| VAT            | Elected                  |

### **VIEWING & FURTHER INFORMATION**

Viewing strictly by prior appointment with the sole agent:

### CATHERINE ALEXANDER

catherine@bureauoffice.co.uk +44 (0)7811 111600



#### LOCATION

30 Crown Place is located a few minutes walk from Liverpool Street station (Central, Metropolitan, Elizabeth, Circle, Hammersmith and City, Overground and National Rail lines) and Shoreditch High Street (Overground line).

Due to the building being situated between The City and Shoreditch there is a wide choice of formal a