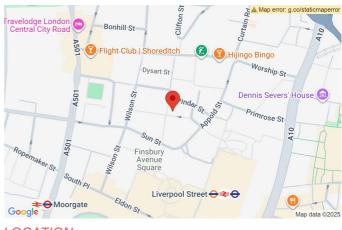

#### LOCATION

30 Crown Place is located a few minutes walk from Liverpool Street station (Central, Metropolitan, Elizabeth, Circle, Hammersmith and City, Overground and National Rail lines) and Shoreditch High Street (Overground line).