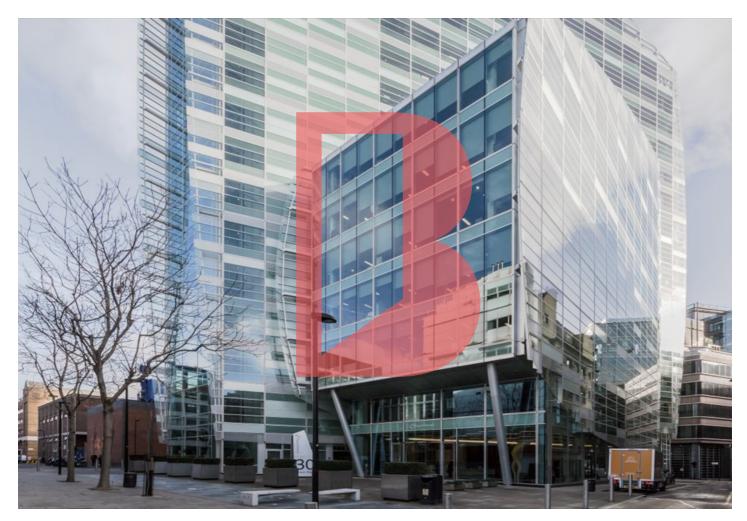

## OVERVIEW

30 Crown Place modern glass building with excellent natural light owing to the floor to ceiling windows throughout.

The building boast a luxurious 9th floor lounge only for tenants with unobstructed views across North London.