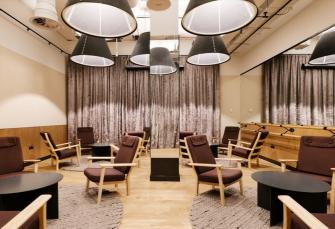

# OVERVIEW

Aldwych House features four floors of serviced office space in a superb location.

There are complimentary meeting rooms, phone booths and focus rooms throughout the building for tenants to use.

## AMENITIES

Breakout space

**Bike Storage** 

Showers

Dog Friendly

**Staffed Reception** 

**Roof Terrace** 