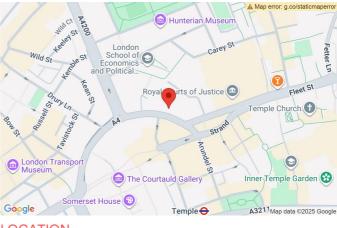

### LOCATION

The Strand and Somerset House are more moments away, while the West End Theatre District and the big businesses of Fleet Street are each within walking distance.

Commuting couldn't be easier, as access to Covent Garden (Piccadilly line), Temple (District and Circle lines), and Holborn (Central and Piccadilly lines) stations puts the entire city close at hand.