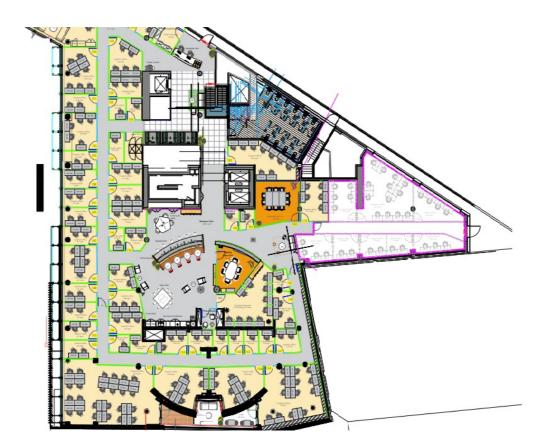

## OVERVIEW

17 City North Place features a contemporary open plan design with an abundance of flexible meeting rooms available to book.

Offices range in size and are available on flexible terms which allow tenants to expand at any stage of their agreement.

#### **SUMMARY**

| Available Size | 50 sq ft to 18,528 sq ft |
|----------------|--------------------------|
| Price          | £350 per desk per month  |
| Business Rates | Included in desk rate    |
| VAT            | Elected                  |