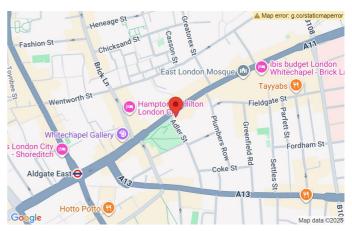

#### **LOCATION**

The Hickman is located a few minutes walk from Aldgate East station (Hammersmith and City and District lines) and slightly further from Whitechapel station (District, Hammersmith and City, Elizabeth and Overground lines).

There are plenty of lunch options as the building is within walking distance of the foodie hotspots of Brick Lane and Spitalfields Market.

Misrepresentation Act: Bureau Office Limited for themselves and for the vendors or lessors of this property whose agents they are give notice that: (i) the particulars are set out as a general outline only for the guidance of intending purchasers or lessees and do not constitute part of, an offer or a contract, (ii) all descriptions, dimensions, references to condition and necessary permissions for use and occupation, and other details are given in good faith and are believed to be correct but any intending purchasers or tenants should not rely on them as statements of fact but satisfy themselves by inspection or otherwise as to the correctness, (iii) no person in the employment of Bureau Office Limited has the authority to make or give any representation or warranty whatsoever in relation to this property, (iv) all rents and prices are quoted exclusive of VAT.