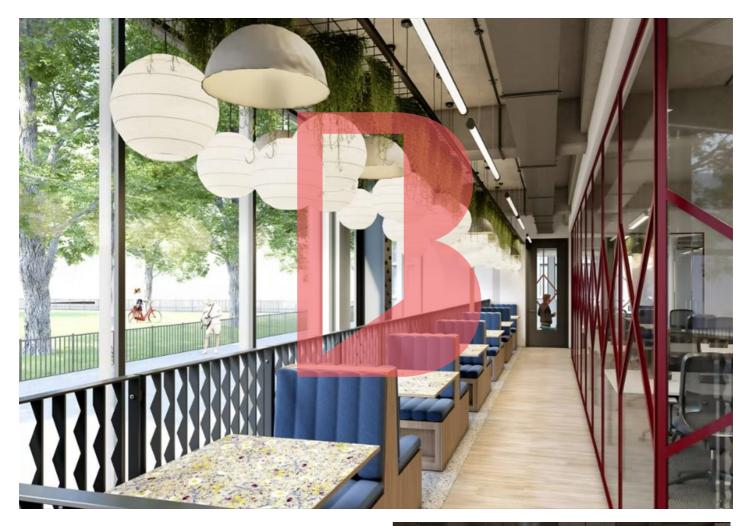

# **OVERVIEW**

The Hickman features high-quality materials based on ecofriendly designs, sustainability is embedded into the fabric of the space.

The building boasts an onsite cafe as well as a large terrace, perfect for catching up with colleagues on a sunny day.

## **AMENITIES**

Meeting Rooms

Staffed Reception

**Breakout Space** 

24 Hour Access

**Showers** 

Bike Storage

Fully Furnished