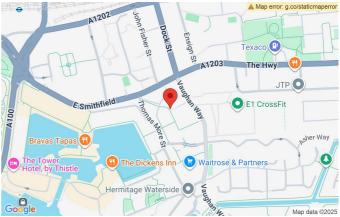

### **LOCATION**

1 Thomas More Square is within walking distance of Tower Hill (District and Circle lines), Tower Gateway (DLR), Aldgate (Metropolitan and Circle lines), Aldgate East (Hammersmith and City and District lines) and Fenchurch Street (National Rail) stations.

The building is a few minutes walk to St Katherine Dock where there are many lively restaurants and bars overlooking the marina.

Misrepresentation Act: Bureau Office Limited for themselves and for the vendors or lessors of this property whose agents they are give notice that: (i) the particulars are set out as a general outline only for the guidance of intending purchasers or lessees and do not constitute part of, an offer or a contract, (ii) all descriptions, dimensions, references to condition and necessary permissions for use and occupation, and other details are given in good faith and are believed to be correct but any intending purchasers or tenants should not rely on them as statements of fact but satisfy themselves by inspection or otherwise as to the correctness, (iii) no person in the employment of Bureau Office Limited has the authority to make or give any representation or warranty whatsoever in relation to this property, (iv) all rents and prices are quoted exclusive of VAT.