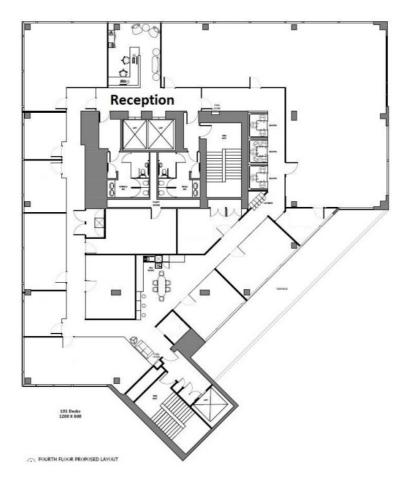

# **SUMMARY**

| Available Size | 50 sq ft to 6,000 sq ft |
|----------------|-------------------------|
| Price          | £300 per desk per month |
|                |                         |
| Business Rates | Included in desk rate   |