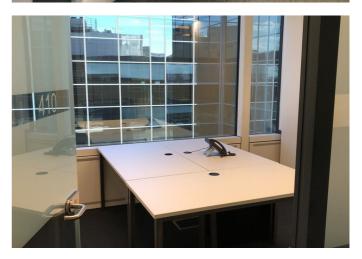

The offices come fully furnished with desks, chairs, pedestals and include access to a 1GB/s fibre line.

There is a staffed reception who look after the communal meeting rooms which can be booked as and when needed.