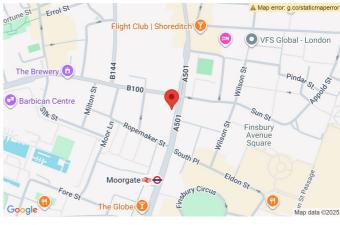

#### LOCATION

Just two minutes' walk from Moorgate Station, three from Liverpool Street, and five from Bank Station, your commute is simplified no matter from which end of London you travel fr

The nearby Aviary offers a nice rooftop dinner option with even nicer views for entertaining clients, while Shoreditch's McQueens is a trendier choice, fit for a team outing.