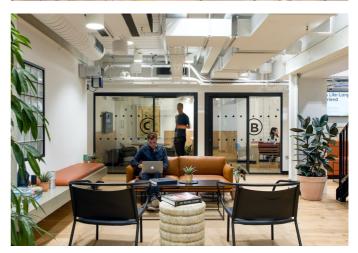

## OVERVIEW

131 Finsbury Pavement boast 12 floors of flexible office space available on flexible terms from as little as three months.

There is a huge amount of breakout space for catch-ups as well as inclusive conference rooms for more formal meetings.

The offices available range in size and can accommodate any requirement from small start-ups to large corporate organisations.

Occupiers can move into the building at short notice due to it's pre-installed high speed broadband and fully furnished office space.

### **AMENITIES**

| Meeting Rooms     |
|-------------------|
| Staffed Reception |
| Phone Booths      |
| 24 Hour Access    |
| Showers           |
| Bike Storage      |
| Kitchens          |