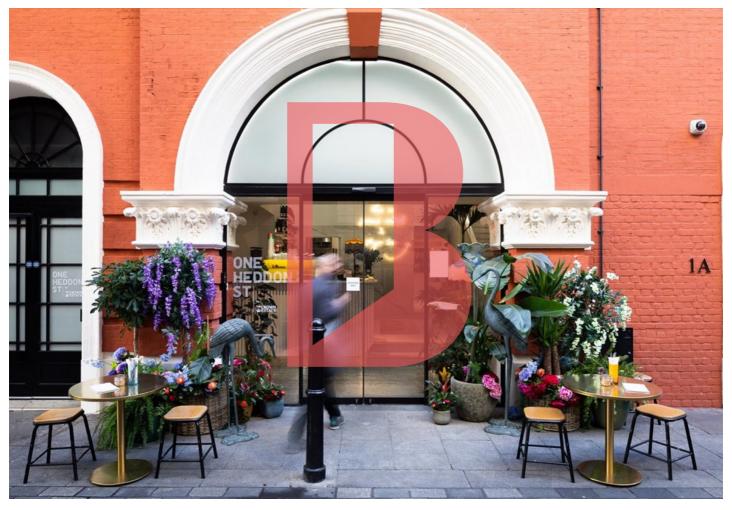

## **1 HEDDON STREET**

# **OVERVIEW**

1 Heddon Street offers a range of different sized offices which are available on flexible terms which allow occupiers the ability to expand at any stage.

The building boasts features such as an on-site cafe, breakout space, roof terrace and event space.