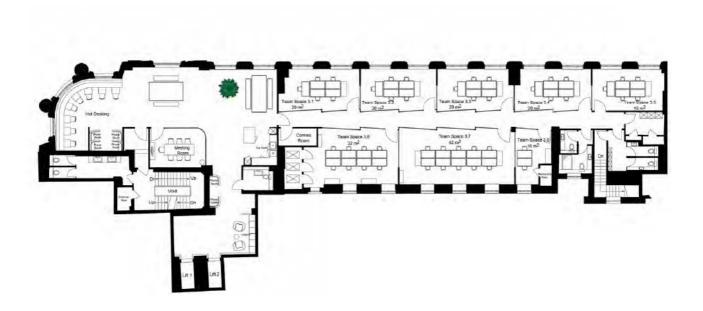

# **SUMMARY**

| Available Size | 50 sq ft to 30,000 sq ft  |
|----------------|---------------------------|
| Price          | £1,000 per desk per month |
| Business Rates | Included in desk rate     |
| VAT            | Elected                   |