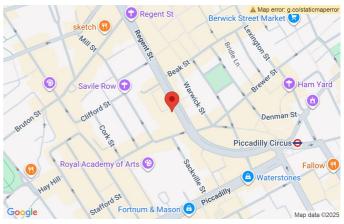

## **LOCATION**

One Heddon Street lies just off Regent Street, on the edge of Mayfair, Soho and St James's. The nearest underground station is Piccadilly Circus (Bakerloo and Piccadilly lines), although Oxford Circus and Green Park stations are both within easy walking distance.