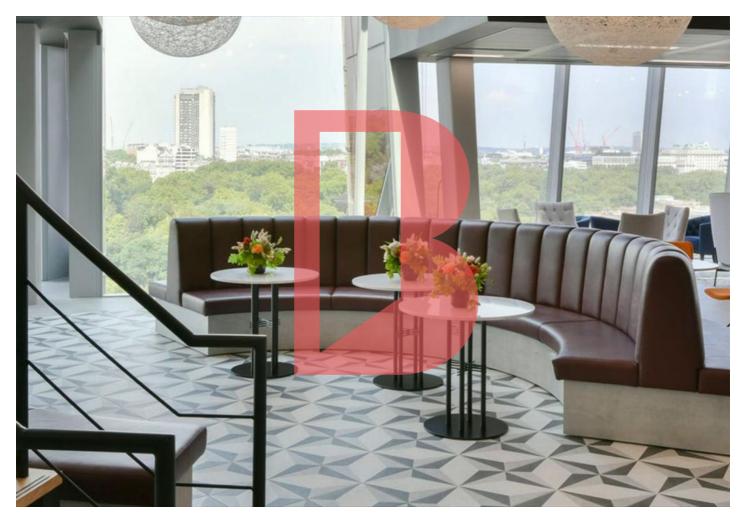

## OVERVIEW

Nova North offers a bold and distinctive serviced workspace to let in the heart of London's Victoria.

This landmark development is home to a number of exceptional offices, each designed to offer you a stylish place to base your business.

Private offices are available for businesses of different sizes, five high-spec meeting rooms, as well as open co-working spaces.

The fully equipped conference rooms are available to hire on an ad hoc basis..

# AMENITIES

| Lounge Areas    |  |  |
|-----------------|--|--|
| Meeting Rooms   |  |  |
| Showers         |  |  |
| Bike Storage    |  |  |
| 24 Hour Access  |  |  |
| Breakout Space  |  |  |
| Fully Furnished |  |  |
|                 |  |  |