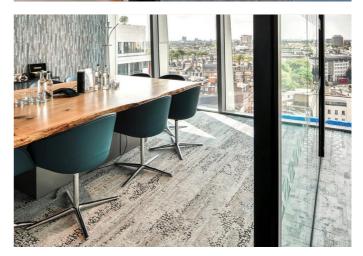

Private offices are available for businesses of different sizes, five high-spec meeting rooms, as well as open co-working spaces.

The fully equipped conference rooms are available to hire on an ad hoc basis..

# AMENITIES

| Lounge Areas    |  |  |
|-----------------|--|--|
| Meeting Rooms   |  |  |
| Showers         |  |  |
| Bike Storage    |  |  |
| 24 Hour Access  |  |  |
| Breakout Space  |  |  |
| Fully Furnished |  |  |
|                 |  |  |