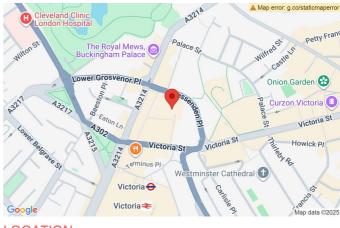

### LOCATION

Nova North is close to several transport routes and is a short walk from St James' Park (District and Circle lines) and Victoria (Circle, District, Victoria and National Rail lines) stations.