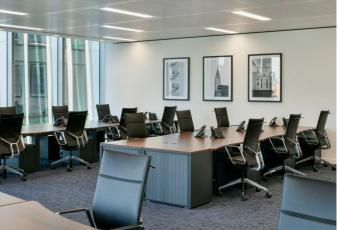

Private offices are available for businesses of different sizes, five high-spec meeting rooms, as well as open co-working spaces.

The fully equipped conference rooms are available to hire on an ad hoc basis..

# AMENITIES

| Lounge Areas    |  |  |
|-----------------|--|--|
| Meeting Rooms   |  |  |
| Showers         |  |  |
| Bike Storage    |  |  |
| 24 Hour Access  |  |  |
| Breakout Space  |  |  |
| Fully Furnished |  |  |
|                 |  |  |