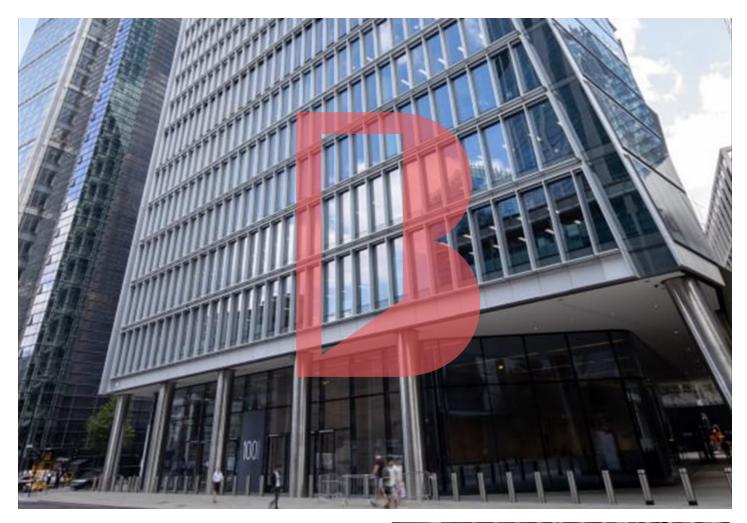

# **100 BISHOPSGATE**

## OVERVIEW

100 Bishopsgate is a offers two floors of flexible office space with stunning views across the City.

There are floor to ceiling windows which allow excellent natural light into the fully furnished offices.

## LOCATION

100 Bishopsgate is located moments from Liverpool Street underground station (Elizabeth, Central, Metropolitan, Hammersmith and City, Circle and Overground lines).

When its time to entertain, have a bite to eat at the famous Duck and Waffle Restaurant or take a leisurely stroll around the peaceful garden at Finsbury Circus.