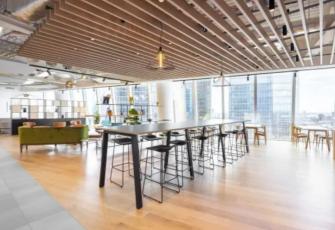

## OVERVIEW

100 Bishopsgate is a offers two floors of flexible office space with stunning views across the City.

There are floor to ceiling windows which allow excellent natural light into the fully furnished offices.

### Lounge Areas

Breakout space

Showers

24 Hour Access

Staffed Reception

High Speed Broadband

Kitchens

Flexible Terms