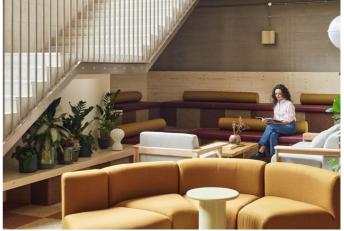

# **OVERVIEW**

The newly constructed Black & White Building is centralLondon's tallest mass timber office building.

Stunning furniture and design installations are dotted around the lounge, created by local designers using sustainable materials.

# **AMENITIES**

Meeting Rooms

Staffed Reception

Lounge

Focus Booths

Dog Friendly

**Roof Terrace** 

High Speed Broadband