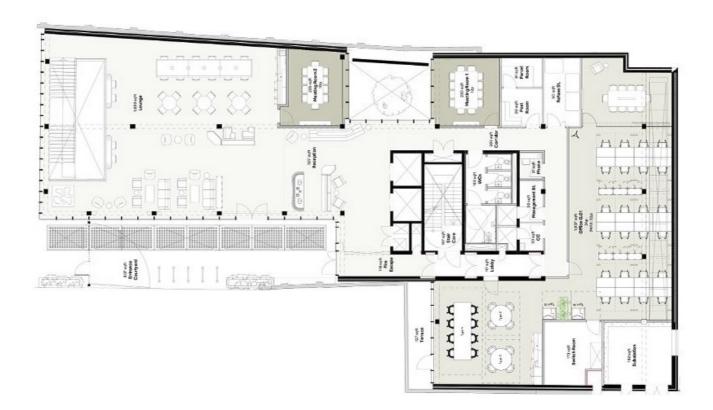

# **AMENITIES**

Meeting Rooms

Staffed Reception

Lounge

Focus Booths

Dog Friendly

**Roof Terrace** 

High Speed Broadband

## **SUMMARY**

| Available Size | 50 sq ft to 15,882 sq ft |
|----------------|--------------------------|
| Price          | £850 per desk per month  |
| Business Rates | Included in desk rate    |
| VAT            | Elected                  |