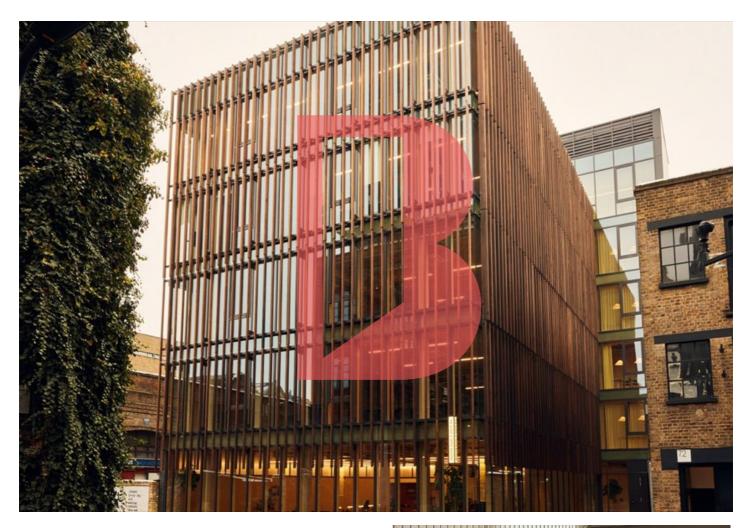

### THE BLACK AND WHITE BUILDING

# **OVERVIEW**

The newly constructed Black & White Building is centralLondon's tallest mass timber office building.

Stunning furniture and design installations are dotted around the lounge, created by local designers using sustainable materials.

The building features a roof top terrace, ideal for spilling out into the open air on a summer's day and taking in the City views.

With a focus on wellness, the building features a yoga studio bicycle storage and a variety of work environments.