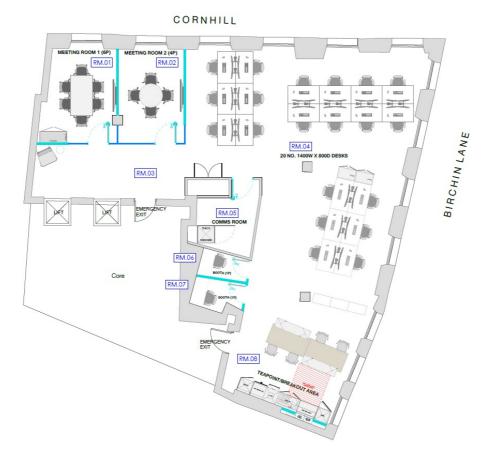

#### **SUMMARY**

| Available Size | 1,045 sq ft                  |
|----------------|------------------------------|
| Floor: 5       | 1,045 sq ft                  |
| Rent           | £69.50 per sq ft             |
| Lease          | New lease from the landlord. |
| Business Rates | £17.07 per sq ft             |
| Service Charge | £18.41 per sq ft             |
| VAT            | Elected                      |