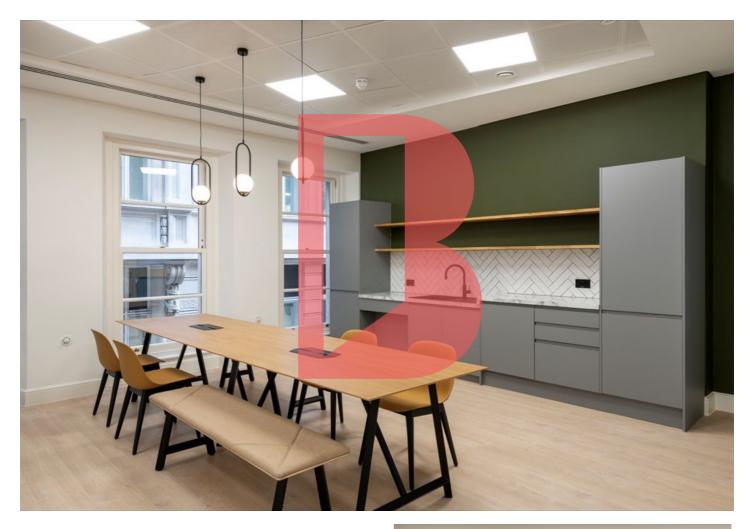

### OVERVIEW

Located directly opposite the Royal Exchange in the heart of the City of London.

33 Cornhill provides exceptional new 'plug & play' offices behind a period façade.

Transformed to provide best-in-class workspace, fitted out to the highest standard.

Impressive views and natural light.

# AMENITIES

New category B fit out

New furniture

Shower

24/7 access

2 x passenger lifts

High-speed fibre