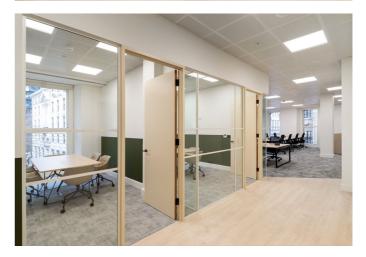

### OVERVIEW

Located directly opposite the Royal Exchange in the heart of the City of London.

33 Cornhill provides exceptional new 'plug & play' offices behind a period façade.

Transformed to provide best-in-class workspace, fitted out to the highest standard.

# AMENITIES

New category B fit out

New furniture

Shower

24/7 access

2 x passenger lifts

High-speed fibre