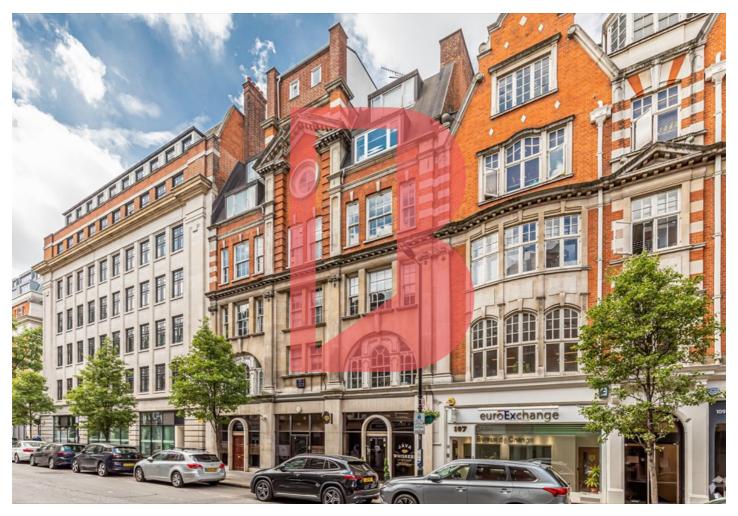

## 101 GREAT PORTLAND STREET

# **OVERVIEW**

This impressive 1920's building is situated on one of Fitzrovia's most renowned streets and comprises just six self-contained office suites.

With each unit occupying its own floor, the spaces have characteristics of a serious HQ.

### **LOCATION**

Great Portland Street is the quintessential Fitzrovia street; nestled between quiet residential neighbourhoods and bustling West End streets. Capturing all the creative zest of Soho (but without the rough edges), this part of town is well suited to media and corporate clients in search of a premium address.