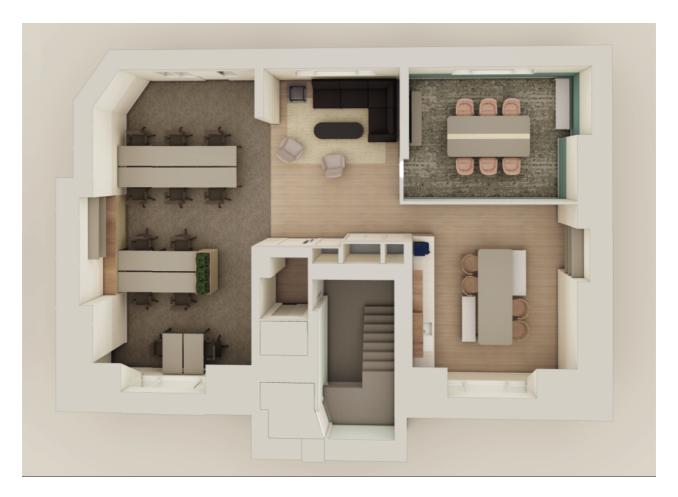

Suites are fully design-led and feature dual aspect floor layouts with excellent scope for custom branding.

The building is undergoing extensive refurbishment and is due for completion in May 2023.

### **SUMMARY**

| Available Size | 385 sq ft to 6,866 sq ft |
|----------------|--------------------------|
| Price          | £735 per desk per month  |
| Business Rates | Included in desk rate    |
| VAT            | Elected                  |