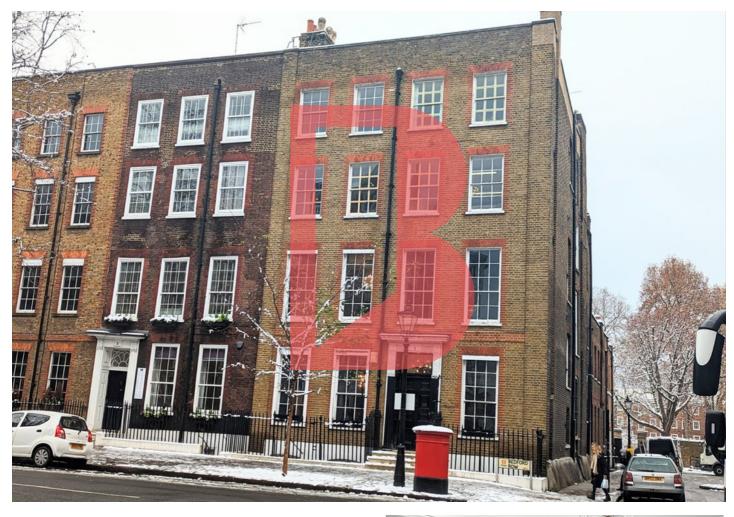

# 1 BEDFORD ROW

# **OVERVIEW**

1 Bedford Row is a 300 year old building that features a classically elegant interior, high ceilings and traditional Georgian architecture.

Beyond the grand reception is a relaxed customer lounge, dedicated meeting rooms, private offices, and intimate break areas.

### **LOCATION**

Chancery Lane (Central Line) and Holborn (Central and Piccadilly lines) are roughly a five minute walk away.

The building is also surrounded by cafés, restaurants, and pubs; ideal for an after work get together. A gorgeous park( Lincoln's inn fields) resides opposite; a perfect detox from the bustling city atmosphere when you need a break from work.