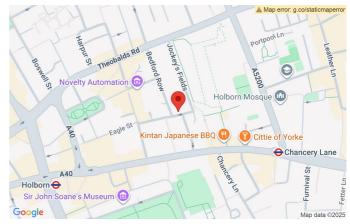

### **LOCATION**

Chancery Lane (Central Line) and Holborn (Central and Piccadilly lines) are roughly a five minute walk away.

The building is also surrounded by cafés, restaurants, and pubs; ideal for an after work get together. A gorgeous park( Lincoln's inn fields) resides opposite; a perfect detox from the bustling city atmosphere when you need a break from work.