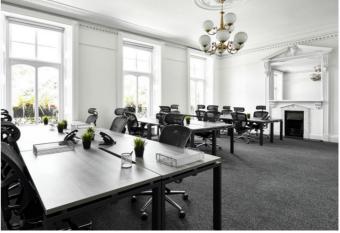

# **OVERVIEW**

1 Bedford Row is a 300 year old building that features a classically elegant interior, high ceilings and traditional Georgian architecture.

Beyond the grand reception is a relaxed customer lounge, dedicated meeting rooms, private offices, and intimate break areas.

Meeting rooms can be booked on an ad hoc basis and are serviced by the on-site management team.

The fully furnished offices are available on flexible terms which allow occupiers to expand at any stage of their agreement.

# **AMENITIES**

Meeting Rooms

Staffed Reception

Lounge

Fully Furnished Offices

24 Hour Access

Kitchens

High Speed Broadband