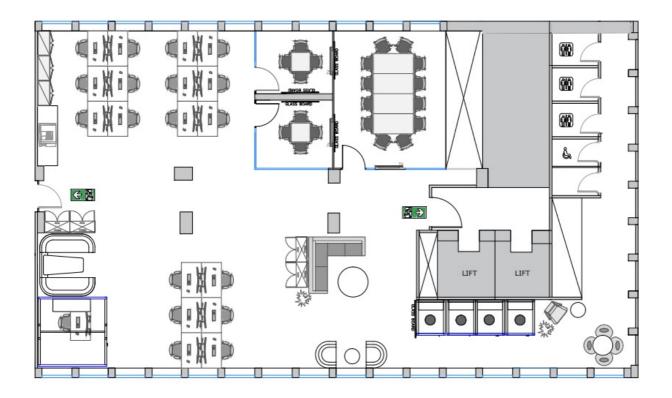

# **OVERVIEW**

Newly fitted out workspace with panoramic communal roof terrace, cycle-in bike storage, high-end shower / changing facilities and business lounge.

The space was fitted out in June 2022 to provide 3 meeting rooms, a private office, telephone booths and open plan desking.

# **SUMMARY**

| Available Size | 2,713 sq ft                                                                                                                               |
|----------------|-------------------------------------------------------------------------------------------------------------------------------------------|
| Rent           | £69.50 per square foot                                                                                                                    |
| Lease          | Available on a sub-lease or assignment until June 2027 with the benefit of an option to break in June 2025. The lease is outside the Act. |
| Business Rates | £22.50 per square foot                                                                                                                    |
| Service Charge | £11.50 per square foot                                                                                                                    |
| VAT            | Elected                                                                                                                                   |