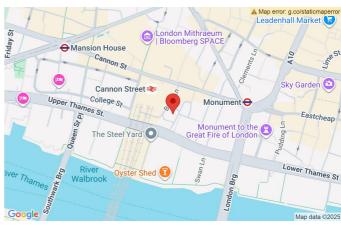

### **LOCATION**

Cannon Green is located next door to Cannon Street stationin the heart of the City of London.

The new entrance to Bank Station is just 2 minutes' walkaway. London Bridge and Liverpool Street are also within easy reach.

The building is surrounded by an excellent choice of diningand retail options with Bloomberg Arcade, Bow Lane and One New Change allwithin a short walk.

Misrepresentation Act: Bureau Office Limited for themselves and for the vendors or lessors of this property whose agents they are give notice that: (i) the particulars are set out as a general outline only for the guidance of intending purchasers or lessees and do not constitute part of, an offer or a contract, (ii) all descriptions, dimensions, references to condition and necessary permissions for use and occupation, and other details are given in good faith and are believed to be correct but any intending purchasers or tenants should not rely on them as statements of fact but satisfy themselves by inspection or otherwise as to the correctness, (iii) no person in the employment of Bureau Office Limited has the authority to make or give any representation or warranty whatsoever in relation to this property, (iv) all rents and prices are quoted exclusive of VAT.