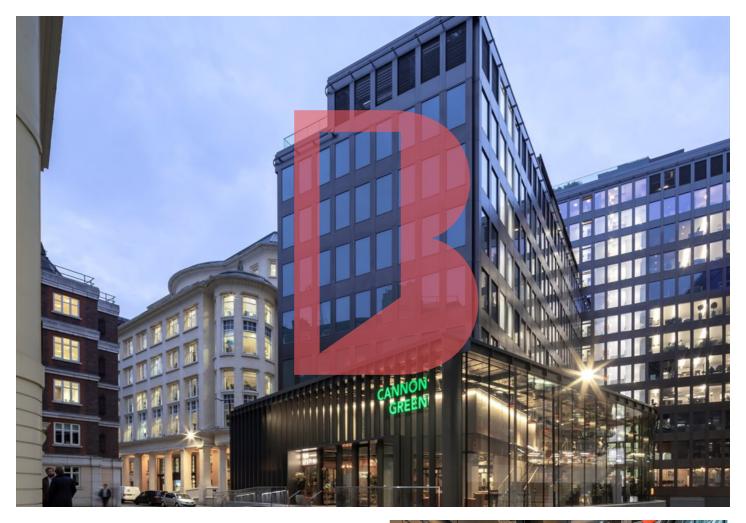

# **CANNON GREEN**

### **LOCATION**

Cannon Green is located next door to Cannon Street stationin the heart of the City of London.

The new entrance to Bank Station is just 2 minutes' walkaway. London Bridge and Liverpool Street are also within easy reach.

The building is surrounded by an excellent choice of diningand retail options with Bloomberg Arcade, Bow Lane and One New Change allwithin a short walk.

Misrepresentation Act: Bureau Office Limited for themselves and for the vendors or lessors of this property whose agents they are give notice that: (i) the particulars are set out as a general outline only for the guidance of intending purchasers or lessees and do not constitute part of, an offer or a contract, (ii) all descriptions, dimensions, references to condition and necessary permissions for use and occupation, and other details are given in good faith and are believed to be correct but any intending purchasers or tenants should not rely on them as statements of fact but satisfy themselves by inspection or otherwise as to the correctness, (iii) no person in the employment of Bureau Office Limited has the authority to make or give any representation or warranty whatsoever in relation to this property, (iv) all rents and prices are quoted exclusive of VAT.