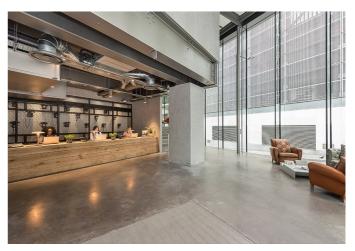

# **OVERVIEW**

Newly fitted out workspace with panoramic communal roof terrace, cycle-in bike storage, high-end shower / changing facilities and business lounge.

The space was fitted out in June 2022 to provide 3 meeting rooms, a private office, telephone booths and open plan desking.

# **AMENITIES**

Newly fitted out and furnished

**Communal Roof Terrace** 

Cycle-in Bike Storage

Showers

**Business Lounge** 

Striking Reception and Podium

Fibre connectivity