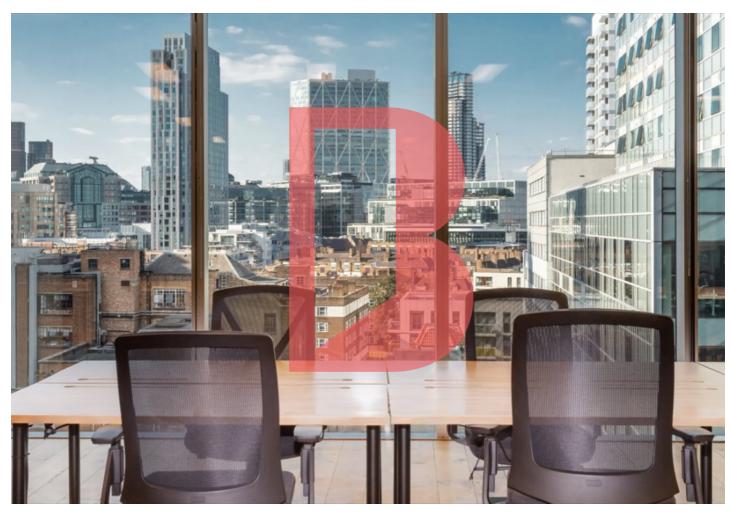

## OVERVIEW

Aldgate Tower offers private office space customized to fit your company, all on flexible terms.

Large floor to ceiling windows enable impressive views and excellent natural light throughout the building.

Meeting rooms are available to hire on an ad hoc basis and are serviced by the on-site management team.

The space is available by way of licence agreement which allows occupiers the ability to expand at any stage of their term.