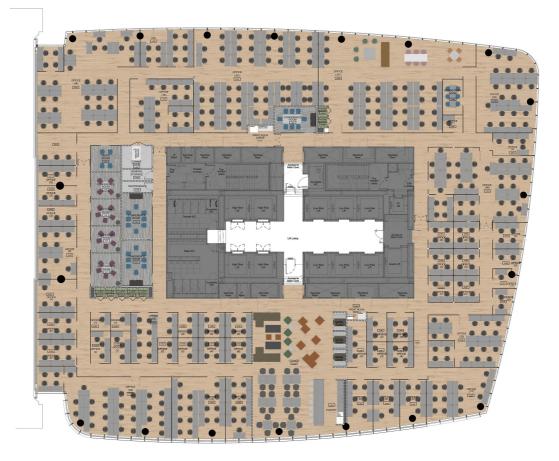

#### **SUMMARY**

| Available Size | 50 sq ft to 70,000 sq ft |
|----------------|--------------------------|
| Price          | £600 per desk per month  |
| Business Rates | Included in desk rate    |
| VAT            | Elected                  |