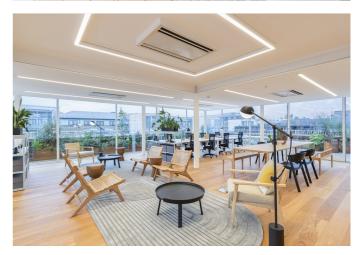

The fourth and fifth floors of the building are connected by a stylish spiral staircase and boast a 1,600sqft terrace with incredible views.

The space is available on a fully managed basis which allows occupiers to benefit from paying one monthly all-inclusive rate.

# **AMENITIES**

Meeting Rooms

24 Hour Access

**Excellent Natural Light** 

Bike Storage

**Showers** 

Air Conditioning

Roof Terrace