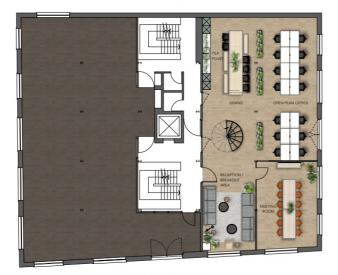

# **NUTMEG HOUSE**

# **OVERVIEW**

Nutmeg House is a converted Edwardian warehouse office building situated moments from Tower Bridge and the Thames in SE1.

The refurbished building features stunning period features which have been lovingly restored.

The fourth and fifth floors of the building are connected by a stylish spiral staircase and boast a 1,600sqft terrace with incredible views.

The space is available on a fully managed basis which allows occupiers to benefit from paying one monthly all-inclusive rate.

# **AMENITIES**

Meeting Rooms

24 Hour Access

**Excellent Natural Light** 

Bike Storage

**Showers** 

Air Conditioning

Roof Terrace





#### 4TH FLOOR



GAINSFORD STREET

### 5TH FLOOR



GAINSFORD STREET

### **TERMS**

Flexible by arrangement

# **SUMMARY**

| Available Size | 3,294 sq ft           |
|----------------|-----------------------|
| Business Rates | Included in desk rate |
| VAT            | Elected               |

### **VIEWING & FURTHER INFORMATION**

Viewing strictly by prior appointment with the sole agent:

### **CATHERINE ALEXANDER**

catherine@bureauoffice.co.uk +44 (0)7811 111600



### **LOCATION**

Nutmeg House is situated in the heart of Butlers Wharf, a short walk from the River Thames and Tower Bridge.

The area has many and varied restaurants and bars within Butlers Wharf, More London and London Bridge with the hugely popular Borough Market being an easy walk away.

Misrepresentation Act: Bureau Office Limite