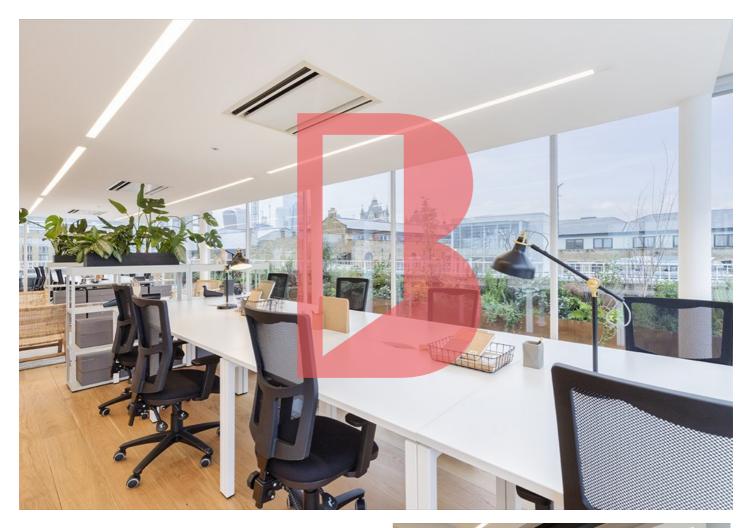

# **OVERVIEW**

Nutmeg House is a converted Edwardian warehouse office building situated moments from Tower Bridge and the Thames in SE1.

The refurbished building features stunning period features which have been lovingly restored.

The fourth and fifth floors of the building are connected by a stylish spiral staircase and boast a 1,600sqft terrace with incredible views.

The space is available on a fully managed basis which allows occupiers to benefit from paying one monthly all-inclusive rate.

# **AMENITIES**

Meeting Rooms

24 Hour Access

**Excellent Natural Light** 

Bike Storage

**Showers** 

Air Conditioning

Roof Terrace