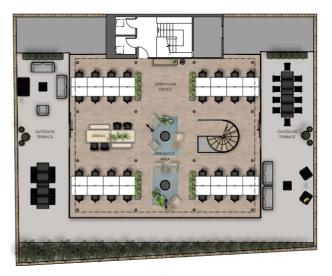

# **NUTMEG HOUSE**

# **OVERVIEW**

Nutmeg House is a converted Edwardian warehouse office building situated moments from Tower Bridge and the Thames in SE1.

The refurbished building features stunning period features which have been lovingly restored.

The fourth and fifth floors of the building are connected by a stylish spiral staircase and boast a 1,600sqft terrace with incredible views.

The space is available on a fully managed basis which allows occupiers to benefit from paying one monthly all-inclusive rate.

# **AMENITIES**

Meeting Rooms

24 Hour Access

**Excellent Natural Light** 

Bike Storage

**Showers** 

Air Conditioning

Roof Terrace





#### 4TH FLOOR



GAINSFORD STREET

### 5TH FLOOR



GAINSFORD STREET

### **TERMS**

Flexible by arrangement

# **SUMMARY**

| Available Size | 3,294 sq ft           |
|----------------|-----------------------|
| Business Rates | Included in desk rate |
| VAT            | Elected               |

### **VIEWING & FURTHER INFORMATION**

Viewing strictly by prior appointment with the sole agent:

### **CATHERINE ALEXANDER**

catherine@bureauoffice.co.uk +44 (0)7811 111600



### **LOCATION**

Nutmeg House is situated in the heart of Butlers Wharf, a short walk from the River Thames and Tower Bridge.

The area has many and varied restaurants and bars within Butlers Wharf, More London and London Bridge with the hugely popular Borough Market being an easy walk away.

Misrepresentation Act: Bureau Office Limited for themselves and for the vendor