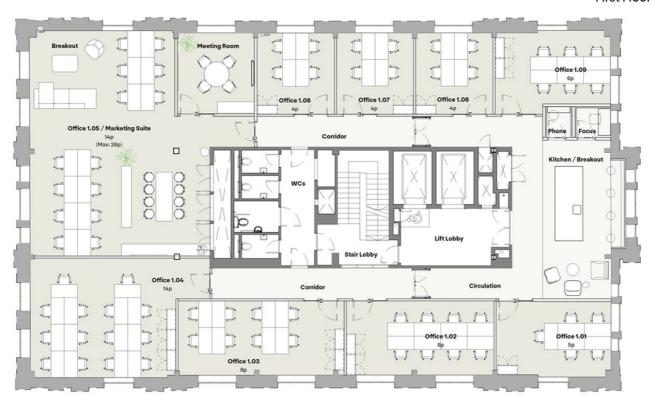

# **SUMMARY**

| Available Size | 50 sq ft to 11,000 sq ft |
|----------------|--------------------------|
| Price          | £850 per desk per month  |
| Business Rates | Included in desk rate    |
| VAT            | Elected                  |