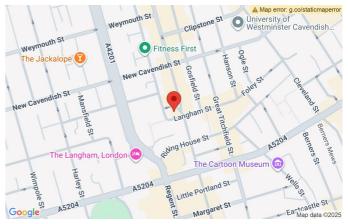

### **LOCATION**

Brock House is a stand-alone building surrounded by four different streets, next to the BBC. Located on Langham Street with Oxford Street a few moments away.

Oxford Circus is the closest station to Brock House and is served by the Victoria, Central and Bakerloo lines. There are lots of bars and restaurants within walking distance of the building along with world class shopping on your doorstep.