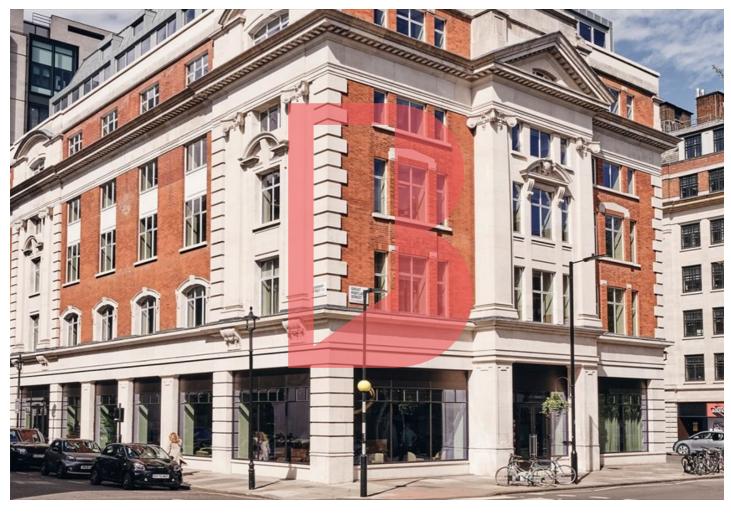

## **BROCK HOUSE**

### **LOCATION**

Brock House is a stand-alone building surrounded by four different streets, next to the BBC. Located on Langham Street with Oxford Street a few moments away.

Oxford Circus is the closest station to Brock House and is served by the Victoria, Central and Bakerloo lines. There are lots of bars and restaurants within walking distance of the building along with world class shopping on your doorstep.