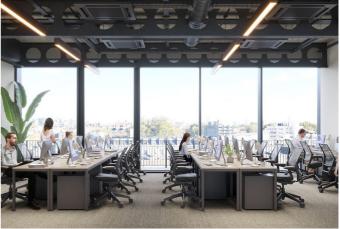

There are open plan, communal spaces to help you collaborate with others - including the bright, quirky lounge as well as more private focus booths for solo work.

Sustainability is at the forefront of this building's design - solar panels and a green roof have been installed to help offset emissions.