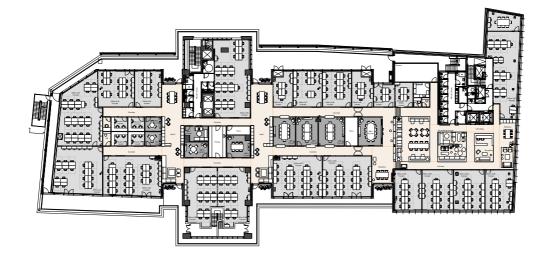

| н                               | Updated to match site dimensions |          | 16121    |
|---------------------------------|----------------------------------|----------|----------|
| -                               |                                  |          | 03.12.11 |
|                                 | Updated to UDS issue Rev L       |          |          |
| £                               | Updated to UDS issue Rev K       |          | 26.11.11 |
| £                               | Added integrated meeting rooms   |          | 21.50.1  |
| ٥                               | Updated to UDS issue Rev F       |          | 02:09:19 |
| c                               | Updated to UDS losse Rev E       |          | 23.09.10 |
| 2                               | Updated to UDS issue Rev D       |          | 23.07.11 |
| A                               | Updated to UDS losse 14.09.18    |          | 25.10.11 |
| REV                             | SON                              |          | DATE     |
|                                 | Second Floor Sa                  | les Plan | ı        |
| SCBS<br>1:150 ⊕ A1 (1:300 ⊕ A3) |                                  |          | 3)       |
| DW                              | O No.                            | REVISION |          |
|                                 | UTH_SP02                         | н        |          |
| OCTOBER 2018                    |                                  | CAE      |          |
| STA                             | FOR INFORMATION                  |          |          |