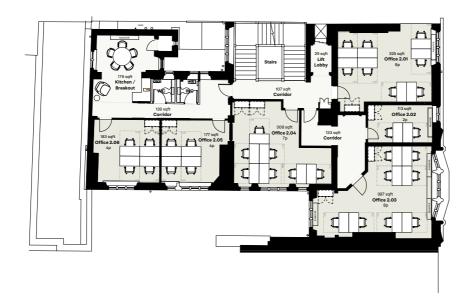

GENERAL NOTES

Sizes and dimensions to any elements are indicative only. All dimensions to be checked on sits prior to commencement of any works.

DO NOT SCALE FROM THIS DRAWING.

| A TOG Update following client alterations - Initial issue | 23.03.2020<br>19.09.2018 |    |
|-----------------------------------------------------------|--------------------------|----|
| REVISION                                                  | DATE                     | IN |
| Second Flo                                                | oor                      |    |
| SCALE                                                     |                          |    |
| 1:100 @ A3                                                |                          |    |
| DWG No.                                                   | REVISION                 |    |
| GPH-SP-SM-02                                              | C                        |    |
| DATE                                                      | DRAWN 8                  | ΒY |
| August 2020                                               | JC                       |    |
| STATUS                                                    |                          |    |
|                                                           |                          |    |
| For Information                                           |                          |    |
| GREEN PARK                                                | HOU                      | SE |